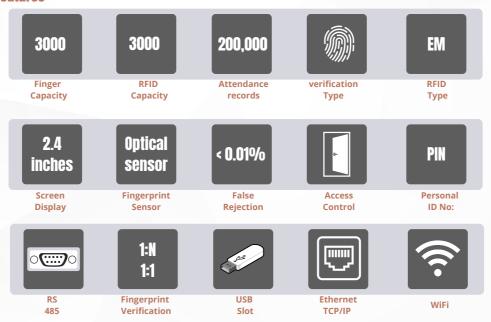

### **Specifications**

| Product name<br>Screen               | Fingerprint Terminal for Attendance & Access Control terminal 2.4" Colour Screen |
|--------------------------------------|----------------------------------------------------------------------------------|
| Keypad                               | Key                                                                              |
| Verification Mode                    | 1:1, 1:N                                                                         |
| Working Mode                         | Online                                                                           |
| Verification Time                    | < 1.0 sec                                                                        |
| Verification                         | Fingerprint / ID card / Password                                                 |
| Combination                          | FP+Card, Pin+Card, FP+Pin+Card                                                   |
| Finger capacity Card Capacity        | 3,000<br>3,000                                                                   |
| Pin capacity                         | 3,000                                                                            |
| Log Capacity                         | 200,000                                                                          |
| False Rejection Rate                 | < 0.01%                                                                          |
| False Acceptance Rate                | < 0.0001%                                                                        |
| Finger Print Sensor                  | Optical Sensor                                                                   |
| USB                                  | USB slot                                                                         |
| Powersupply                          | DC 12V                                                                           |
| Communication                        | TCP/IP, Wifi, RS 485                                                             |
| Access Control                       | Relay Built In                                                                   |
| Display Language                     | English                                                                          |
| Sound Indicator installation         | Buzzer, Voice<br>Wall Mount                                                      |
| Working Temperature Working Humidity | 0 to 50 degree Celsius<br>20% to 60%                                             |