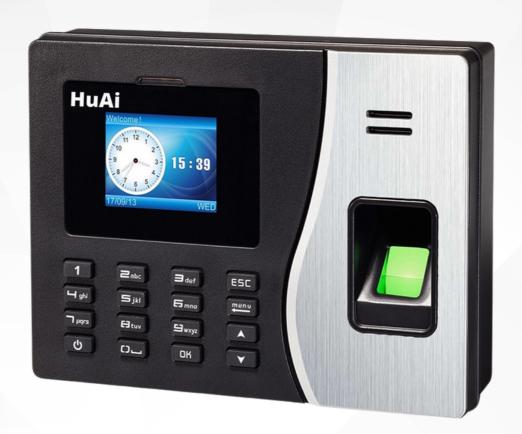

## HuAi

# Advanced Fingerprint reader for attendance and access control solution

## **BV-2120**

#### **Main features:-**