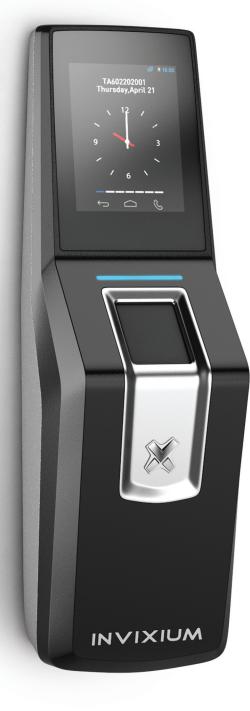

# MERGE 2 Slim. Effective. Bold.

MERGE 2 is an engineering and design marvel! With its revolutionary balance of cost and features, MERGE incorporates outstanding technology including a 2.0 inch in-plane switching (IPS) LCD delivering stunning colors and wide viewing angle, a hybrid of flex & rigid PCBA contributing to a stunningly svelte design and a rugged and innovative FBI Certified optical sensor from SecuGen delivering unmatched performance with any finger type (dry, moist or otherwise). The sleek sensor also enables flush mount to the product surface for smooth and natural finger placement. Of course, this engineering masterpiece possesses the quality and performance values of the Invixium brand and is interoperable with our other products through IXM WEB.