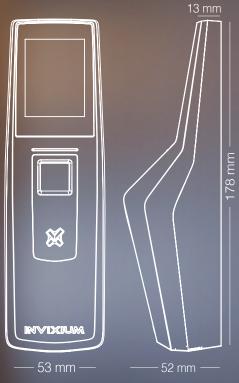

|
| # of Transaction Logs                 |
| PoE+                                  |
| Power Supply                          |
| Operating Temperature                 |
| Relative Humidity                     |
| Regulatory Approvals and Certificates |
|                                       |

#### ARM Cortex A8 – 800MHz 512 MB DDR3L @ 303 MHz Android® OS 4.1.2 RS485 (OSDP Compliant), USB Aux 100BASE-T ole up-to 512 bits USB 2.0 On - The - Go (OTG) 1A (1-Output, 2-Input, 1-Relay) Standard 2.0" IPS Cap Touch screen Corning® Gorilla® Glass 4 1 (Power & Status) Speaker (2 Watts) 5K users (10K biometric records 25K users (50K biometric records 100K IEEE 802.3at 12V DC @ 1A, 24V DC @ 0.5A 0° C to +60° C (32° F to +140° F) 0% ~ 80%, non condensing

FCC, CE, RoHS, IP65 Kit

#### Dimensions



## **Device Models**

| MERGE 2 | Sensor | Model | Color |
|---------|--------|-------|-------|
|         | FP     | 22    | Black |
|         |        | Δ     |       |

#### How to Order

| MERGE | FP            |
|-------|---------------|
| MERGE | Optical Senso |

| Finger |  |
|--------|--|
| PI     |  |
| Card F |  |
| Gaiun  |  |

22

Color

FP - Optical Sensor