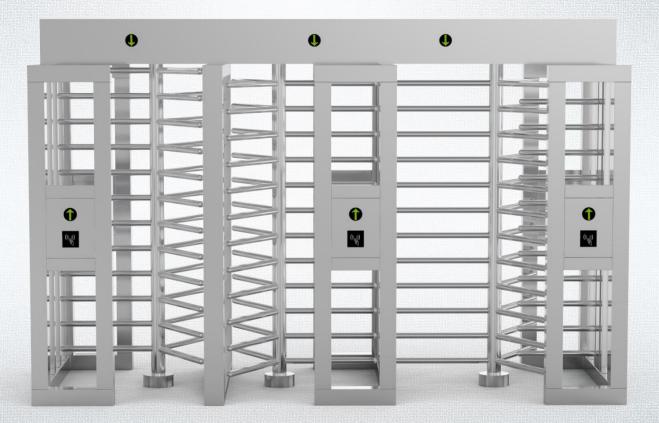

## DS403 FULL HEIGHT TURNSTILE

TRIPLE PASSAGES

- > Full height turnstile is highest safety access control solutions.
- > The body is made of brushed stainless steel which is robust, rigid, anti-rust, waterproof and durable.
- > It is ideal for both indoor and outdoor settings.
- It has standard relay signal, which can be integrated with any kind of third-party access control system (e.g.: RFID, Fingerprint and Biometric reader device).
- It has sufficient space, which can be mounted with any type of external device.( e.g.: Display, Counter, Reader, Push button, Card collector, Coin insert, Barcode/QR reader, Wheel).
- > In case of emergency, the turnstile will open automatically to allow free passage when power off.
- > Anti-tailing function: only one person pass at one time.
- > It is suitable for areas with high security (e.g.: Embassy, Stadium, Bank, Jail, Oil Field, Construction site, Station).

Full Height Turnstile DS403-Triple Door