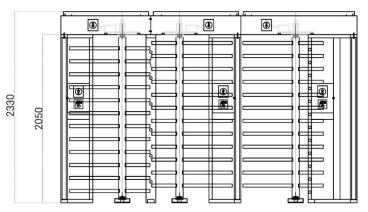

| Model No.             | DS403                                                     |
|-----------------------|-----------------------------------------------------------|
| Brand                 | Daosafe                                                   |
| Framework Material    | 304 Full Stainless Steel                                  |
| Dimension             | 3600 * 1460* 2330mm                                       |
| Weight                | 400kg/pcs                                                 |
| Passage Width         | 3 Lanes, 640mm/lane                                       |
| Arm Support           | 120° rotors with 3 sections or 90° rotors with 4 sections |
| Passing Direction     | Single directional / Bi-directional                       |
| MCBF                  | 5 million                                                 |
| Power Supply          | AC220V/110V, 50/60Hz                                      |
| Operation Voltage     | 24V DC                                                    |
| Power Consumption     | 40W                                                       |
| Operation Temperature | -15 °C - 60 °C                                            |
| Operation Humidity    | 0 ~ 95% (No freeze)                                       |
| Working Environment   | Indoor / Outdoor                                          |
| Flow Rate             | 35-40 people per minute                                   |
| LED Indicator         | Yes                                                       |
| Emergency             | Automatic arm open when power off                         |
| Communication         | Dry contact, Relay signal, RS485                          |
|                       |                                                           |