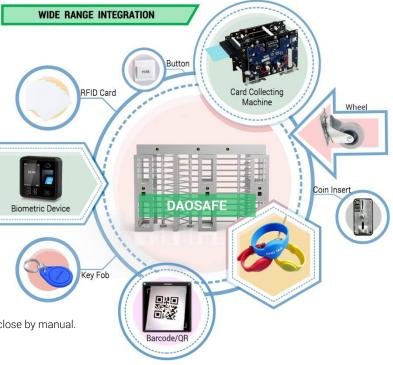

## DS403 FULL HEIGHT TURNSTILE

TRIPLE PASSAGES

- > Full height turnstile is highest safety access control solutions.
- > The body is made of brushed stainless steel which is robust, rigid, anti-rust, waterproof and durable.
- > It is ideal for both indoor and outdoor settings.
- It has standard relay signal, which can be integrated with any kind of third-party access control system (e.g.: RFID, Fingerprint and Biometric reader device).
- It has sufficient space, which can be mounted with any type of external device.( e.g.: Display, Counter, Reader, Push button, Card collector, Coin insert, Barcode/QR reader, Wheel).
- > In case of emergency, the turnstile will open automatically to allow free passage when power off.
- > Anti-tailing function: only one person pass at one time.
- > It is suitable for areas with high security (e.g.: Embassy, Stadium, Bank, Jail, Oil Field, Construction site, Station).

## Features

- Long-life performance, high operation dependability and fast response.
- The mechanism is equipped with an automatic regulated hydraulic buffer device. No noise and impact when running.
- Single directional or Bi-directional is selectable.
- Automatic reset function: turnstile arm will lock automatically within 5s (can be setting) if passenger delay to entry.
- When power is off, arms will open automatically, which is complying with fire safety requirements.
- ✓ LED indicator (red  $\times$  means no entry; green → means entry).
- Easy to install and maintain.
- 3-year warranty support.
- Structure of trunking to contain cable tidy inside the case.
- $\checkmark$  Structure of ring cover on top and bottom to beautify it.
- $\checkmark$  Override key function: when power failure, support to control open and close by manual.