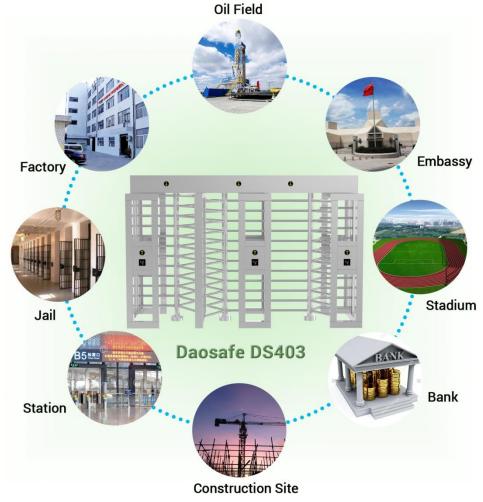

## DS403 FULL HEIGHT TURNSTILE

TRIPLE PASSAGES

- > Full height turnstile is highest safety access control solutions.
- > The body is made of brushed stainless steel which is robust, rigid, anti-rust, waterproof and durable.
- > It is ideal for both indoor and outdoor settings.
- It has standard relay signal, which can be integrated with any kind of third-party access control system (e.g.: RFID, Fingerprint and Biometric reader device).
- It has sufficient space, which can be mounted with any type of external device.( e.g.: Display, Counter, Reader, Push button, Card collector, Coin insert, Barcode/QR reader, Wheel).
- > In case of emergency, the turnstile will open automatically to allow free passage when power off.
- > Anti-tailing function: only one person pass at one time.
- > It is suitable for areas with high security (e.g.: Embassy, Stadium, Bank, Jail, Oil Field, Construction site, Station).

## Range of Applications