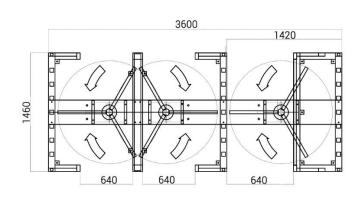

| Model No.             | DS403                                                     |
|-----------------------|-----------------------------------------------------------|
| Brand                 | Daosafe                                                   |
| Framework Material    | 304 Full Stainless Steel                                  |
| Dimension             | 3600 * 1460* 2330mm                                       |
| Weight                | 400kg/pcs                                                 |
| Passage Width         | 3 Lanes, 640mm/lane                                       |
| Arm Support           | 120° rotors with 3 sections or 90° rotors with 4 sections |
| Passing Direction     | Single directional / Bi-directional                       |
| MCBF                  | 5 million                                                 |
| Power Supply          | AC220V/110V, 50/60Hz                                      |
| Operation Voltage     | 24V DC                                                    |
| Power Consumption     | 40W                                                       |
| Operation Temperature | -15 °C - 60 °C                                            |
| Operation Humidity    | 0 ~ 95% (No freeze)                                       |
| Working Environment   | Indoor / Outdoor                                          |
| Flow Rate             | 35-40 people per minute                                   |
| LED Indicator         | Yes                                                       |
| Emergency             | Automatic arm open when power off                         |
| Communication         | Dry contact, Relay signal, RS485                          |
|                       |                                                           |