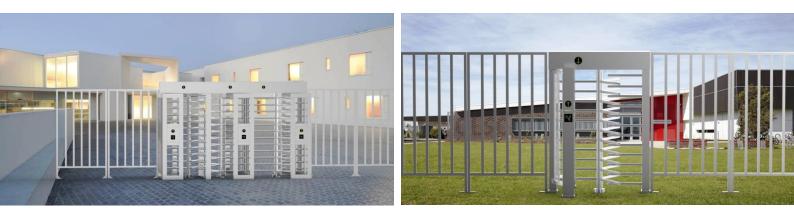

## DATASHEET





## DS403 FULL HEIGHT TURNSTILE

TRIPLE PASSAGES



- > Full height turnstile is highest safety access control solutions.
- > The body is made of brushed stainless steel which is robust, rigid, anti-rust, waterproof and durable.
- > It is ideal for both indoor and outdoor settings.
- It has standard relay signal, which can be integrated with any kind of third-party access control system (e.g.: RFID, Fingerprint and Biometric reader device).
- It has sufficient space, which can be mounted with any type of external device.( e.g.: Display, Counter, Reader, Push button, Card collector, Coin insert, Barcode/QR reader, Wheel).
- > In case of emergency, the turnstile will open automatically to allow free passage when power off.
- > Anti-tailing function: only one person pass at one time.
- > It is suitable for areas with high security (e.g.: Emb