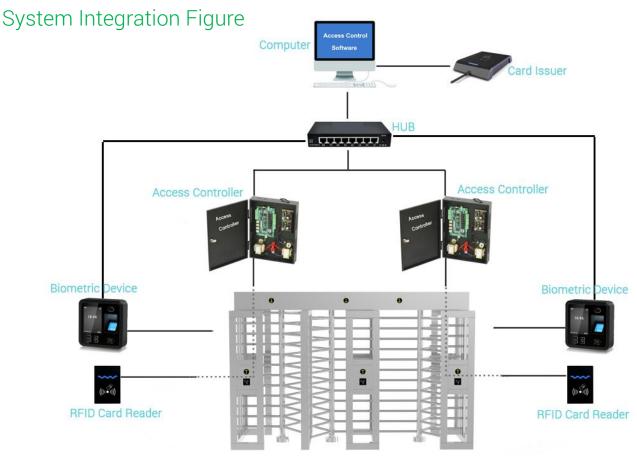

## DS403 FULL HEIGHT TURNSTILE

TRIPLE PASSAGES

- > Full height turnstile is highest safety access control solutions.
- > The body is made of brushed stainless steel which is robust, rigid, anti-rust, waterproof and durable.
- > It is ideal for both indoor and outdoor settings.
- It has standard relay signal, which can be integrated with any kind of third-party access control system (e.g.: RFID, Fingerprint and Biometric reader device).
- It has sufficient space, which can be mounted with any type of external device.( e.g.: Display, Counter, Reader, Push button, Card collector, Coin insert, Barcode/QR reader, Wheel).
- > In case of emergency, the turnstile will open automatically to allow free passage when power off.
- > Anti-tailing function: only one person pass at one time.
- > It is suitable for areas with high security (e.g.: Embassy, Stadium, Bank, Jail, Oil Field, Construction site, Station).