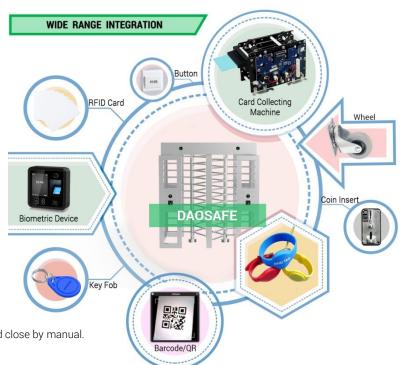

DS402 FULL HEIGHT TURNSTILE

DOUBLE PASSAGES

- > Full height turnstile is highest safety access control solutions.
- > The body is made of brushed stainless steel which is robust, rigid, anti-rust, waterproof and durable.
- > It is ideal for both indoor and outdoor settings.
- It has standard relay signal, which can be integrated with any kind of third-party access control system (e.g.: RFID, Fingerprint and Biometric reader device).
- It has sufficient space, which can be mounted with any type of external device. (e.g.: Display, Counter, Reader, Push button, Card collector, Coin insert, Barcode/QR reader, Wheel).
- In case of emergency, the turnstile will open automatically to allow free passage when power off.
- Anti-tailing function: only one person pass at one time.
- It is suitable for areas with high security (e.g.: Embassy, Stadium, Bank, Jail, Oil Field, Construction site, Station).