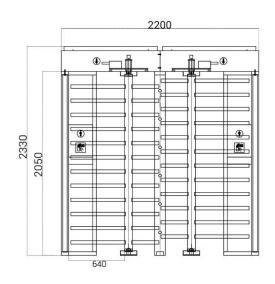

## Specifications

| Brand Daosafe  Framework Material 304 Full Stainless Steel  Dimension 2200 * 1460* 2330mm  Weight 300kg/pcs  Passage Width 2 Lanes, 640mm/lane  Arm Support 120* rotors with 3 sections or 90* rotors with 4 sections  Passing Direction Single directional / Bi-directional  MCBF 5 million  Power Supply AC220V/110V, 50/60Hz  Operation Voltage 24V DC  Power Consumption 40W  Operation Temperature -15 °C - 60 °C  Operation Humidity 0 ~ 95% (No freeze)  Working Environment Indoor / Outdoor  Flow Rate 35-40 people per minute  LED Indicator Yes  Emergency Automatic arm open when power off  Communication Dry contact, Relay signal, RS485                                                                                                                                                                                                                                                                                                                                                                                                                                                                                                                                                                                                                                                                                                                                                                                                                                                                                                                                                                                                                                                                                                                                                                                                                                                                                                                                                                                                                                                                        |                       |                                                           |
|--------------------------------------------------------------------------------------------------------------------------------------------------------------------------------------------------------------------------------------------------------------------------------------------------------------------------------------------------------------------------------------------------------------------------------------------------------------------------------------------------------------------------------------------------------------------------------------------------------------------------------------------------------------------------------------------------------------------------------------------------------------------------------------------------------------------------------------------------------------------------------------------------------------------------------------------------------------------------------------------------------------------------------------------------------------------------------------------------------------------------------------------------------------------------------------------------------------------------------------------------------------------------------------------------------------------------------------------------------------------------------------------------------------------------------------------------------------------------------------------------------------------------------------------------------------------------------------------------------------------------------------------------------------------------------------------------------------------------------------------------------------------------------------------------------------------------------------------------------------------------------------------------------------------------------------------------------------------------------------------------------------------------------------------------------------------------------------------------------------------------------|-----------------------|-----------------------------------------------------------|
| Framework Material  Dimension  Dimension  2200 * 1460* 2330mm  Weight  300kg/pcs  Passage Width  Arm Support  120* rotors with 3 sections or 90* rotors with 4 sections  Passing Direction  MCBF  Single directional / Bi-directional  MCBF  5 million  Power Supply  AC220V/110V, 50/60Hz  Operation Voltage  24V DC  Power Consumption  Operation Temperature  -15 *C - 60 *C  Operation Humidity  0 ~ 95% (No freeze)  Working Environment  Indoor / Outdoor  Flow Rate  LED Indicator  Yes  Automatic arm open when power off                                                                                                                                                                                                                                                                                                                                                                                                                                                                                                                                                                                                                                                                                                                                                                                                                                                                                                                                                                                                                                                                                                                                                                                                                                                                                                                                                                                                                                                                                                                                                                                              | Model No.             | DS402                                                     |
| Dimension Weight 300kg/pcs 2200 * 1460* 2330mm 300kg/pcs 2 Lanes, 640mm/lane Arm Support 120° rotors with 3 sections or 90° rotors with 4 sections Passing Direction MCBF 5 million Power Supply AC220V/110V, 50/60Hz Operation Voltage 24V DC Power Consumption 40W Operation Temperature -15 °C - 60 °C Operation Humidity 0 ~ 95% (No freeze) Working Environment Indoor / Outdoor Flow Rate LED Indicator Femergency Automatic arm open when power off                                                                                                                                                                                                                                                                                                                                                                                                                                                                                                                                                                                                                                                                                                                                                                                                                                                                                                                                                                                                                                                                                                                                                                                                                                                                                                                                                                                                                                                                                                                                                                                                                                                                     | Brand                 | Daosafe                                                   |
| Weight Passage Width 2 Lanes, 640mm/lane  Arm Support 120° rotors with 3 sections or 90° rotors with 4 sections  Passing Direction Single directional / Bi-directional  MCBF 5 million Power Supply AC220V/110V, 50/60Hz  Operation Voltage 24V DC Power Consumption Operation Temperature -15 °C - 60 °C Operation Humidity 0 ~ 95% (No freeze) Working Environment Flow Rate LED Indicator Flow Rate Emergency Automatic arm open when power off                                                                                                                                                                                                                                                                                                                                                                                                                                                                                                                                                                                                                                                                                                                                                                                                                                                                                                                                                                                                                                                                                                                                                                                                                                                                                                                                                                                                                                                                                                                                                                                                                                                                             | Framework Material    | 304 Full Stainless Steel                                  |
| Passage Width Arm Support 120° rotors with 3 sections or 90° rotors with 4 sections  Passing Direction Single directional / Bi-directional  MCBF 5 million  Power Supply AC220V/110V, 50/60Hz  Operation Voltage 24V DC  Power Consumption 40W  Operation Temperature -15 °C - 60 °C  Operation Humidity 0 ~ 95% (No freeze)  Working Environment Flow Rate LED Indicator Emergency Automatic arm open when power off                                                                                                                                                                                                                                                                                                                                                                                                                                                                                                                                                                                                                                                                                                                                                                                                                                                                                                                                                                                                                                                                                                                                                                                                                                                                                                                                                                                                                                                                                                                                                                                                                                                                                                          | Dimension             | 2200 * 1460* 2330mm                                       |
| Arm Support Passing Direction  MCBF 5 million  Power Supply AC220V/110V, 50/60Hz  Operation Voltage Power Consumption Operation Temperature Operation Humidity Operation Humidity Operation Humidity Flow Rate System Acceptage  Flow Rate LED Indicator  Indoor / Outomatic arm open when power off                                                                                                                                                                                                                                                                                                                                                                                                                                                                                                                                                                                                                                                                                                                                                                                                                                                                                                                                                                                                                                                                                                                                                                                                                                                                                                                                                                                                                                                                                                                                                                                                                                                                                                                                                                                                                           | Weight                | 300kg/pcs                                                 |
| Passing Direction  MCBF 5 million  Power Supply AC220V/110V, 50/60Hz  Operation Voltage 24V DC  Power Consumption 40W  Operation Temperature -15 °C - 60 °C  Operation Humidity 0 ~ 95% (No freeze)  Working Environment Indoor / Outdoor  Flow Rate 35-40 people per minute  LED Indicator Yes  Emergency Automatic arm open when power off                                                                                                                                                                                                                                                                                                                                                                                                                                                                                                                                                                                                                                                                                                                                                                                                                                                                                                                                                                                                                                                                                                                                                                                                                                                                                                                                                                                                                                                                                                                                                                                                                                                                                                                                                                                   | Passage Width         | 2 Lanes, 640mm/lane                                       |
| MCBF 5 million  Power Supply AC220V/110V, 50/60Hz  Operation Voltage 24V DC  Power Consumption 40W  Operation Temperature -15 °C - 60 °C  Operation Humidity 0 ~ 95% (No freeze)  Working Environment Indoor / Outdoor  Flow Rate 35-40 people per minute  LED Indicator Yes  Emergency Automatic arm open when power off                                                                                                                                                                                                                                                                                                                                                                                                                                                                                                                                                                                                                                                                                                                                                                                                                                                                                                                                                                                                                                                                                                                                                                                                                                                                                                                                                                                                                                                                                                                                                                                                                                                                                                                                                                                                      | Arm Support           | 120° rotors with 3 sections or 90° rotors with 4 sections |
| Power Supply Operation Voltage 24V DC Power Consumption 40W Operation Temperature Operation Humidity Overation Humidity Overation Humidity Overation Humidity Overation Humidity Overation Humidity Overation Humidity Indoor / Outdoor Flow Rate State Stat | Passing Direction     | Single directional / Bi-directional                       |
| Operation Voltage Power Consumption 40W Operation Temperature Operation Humidity 0 ~ 95% (No freeze) Working Environment Indoor / Outdoor Flow Rate 35-40 people per minute  LED Indicator Emergency Automatic arm open when power off                                                                                                                                                                                                                                                                                                                                                                                                                                                                                                                                                                                                                                                                                                                                                                                                                                                                                                                                                                                                                                                                                                                                                                                                                                                                                                                                                                                                                                                                                                                                                                                                                                                                                                                                                                                                                                                                                         | MCBF                  | 5 million                                                 |
| Power Consumption 40W  Operation Temperature -15 °C - 60 °C  Operation Humidity 0 ~ 95% (No freeze)  Working Environment Indoor / Outdoor  Flow Rate 35-40 people per minute  LED Indicator Yes  Emergency Automatic arm open when power off                                                                                                                                                                                                                                                                                                                                                                                                                                                                                                                                                                                                                                                                                                                                                                                                                                                                                                                                                                                                                                                                                                                                                                                                                                                                                                                                                                                                                                                                                                                                                                                                                                                                                                                                                                                                                                                                                   | Power Supply          | AC220V/110V, 50/60Hz                                      |
| Operation Temperature Operation Humidity O ~ 95% (No freeze) Working Environment Indoor / Outdoor Flow Rate 35-40 people per minute  LED Indicator Yes Emergency Automatic arm open when power off                                                                                                                                                                                                                                                                                                                                                                                                                                                                                                                                                                                                                                                                                                                                                                                                                                                                                                                                                                                                                                                                                                                                                                                                                                                                                                                                                                                                                                                                                                                                                                                                                                                                                                                                                                                                                                                                                                                             | Operation Voltage     | 24V DC                                                    |
| Operation Humidity  0 ~ 95% (No freeze)  Working Environment Indoor / Outdoor  Flow Rate 35-40 people per minute  LED Indicator Yes  Emergency Automatic arm open when power off                                                                                                                                                                                                                                                                                                                                                                                                                                                                                                                                                                                                                                                                                                                                                                                                                                                                                                                                                                                                                                                                                                                                                                                                                                                                                                                                                                                                                                                                                                                                                                                                                                                                                                                                                                                                                                                                                                                                               | Power Consumption     | 40W                                                       |
| Working Environment  Flow Rate 35-40 people per minute  LED Indicator  Emergency  Automatic arm open when power off                                                                                                                                                                                                                                                                                                                                                                                                                                                                                                                                                                                                                                                                                                                                                                                                                                                                                                                                                                                                                                                                                                                                                                                                                                                                                                                                                                                                                                                                                                                                                                                                                                                                                                                                                                                                                                                                                                                                                                                                            | Operation Temperature | -15 °C - 60 °C                                            |
| Flow Rate 35-40 people per minute  LED Indicator Yes  Emergency Automatic arm open when power off                                                                                                                                                                                                                                                                                                                                                                                                                                                                                                                                                                                                                                                                                                                                                                                                                                                                                                                                                                                                                                                                                                                                                                                                                                                                                                                                                                                                                                                                                                                                                                                                                                                                                                                                                                                                                                                                                                                                                                                                                              | Operation Humidity    | 0 ~ 95% (No freeze)                                       |
| LED Indicator Yes  Emergency Automatic arm open when power off                                                                                                                                                                                                                                                                                                                                                                                                                                                                                                                                                                                                                                                                                                                                                                                                                                                                                                                                                                                                                                                                                                                                                                                                                                                                                                                                                                                                                                                                                                                                                                                                                                                                                                                                                                                                                                                                                                                                                                                                                                                                 | Working Environment   | Indoor / Outdoor                                          |
| Emergency Automatic arm open when power off                                                                                                                                                                                                                                                                                                                                                                                                                                                                                                                                                                                                                                                                                                                                                                                                                                                                                                                                                                                                                                                                                                                                                                                                                                                                                                                                                                                                                                                                                                                                                                                                                                                                                                                                                                                                                                                                                                                                                                                                                                                                                    | Flow Rate             | 35-40 people per minute                                   |
|                                                                                                                                                                                                                                                                                                                                                                                                                                                                                                                                                                                                                                                                                                                                                                                                                                                                                                                                                                                                                                                                                                                                                                                                                                                                                                                                                                                                                                                                                                                                                                                                                                                                                                                                                                                                                                                                                                                                                                                                                                                                                                                                | LED Indicator         | Yes                                                       |
| Communication Dry contact, Relay signal, RS485                                                                                                                                                                                                                                                                                                                                                                                                                                                                                                                                                                                                                                                                                                                                                                                                                                                                                                                                                                                                                                                                                                                                                                                                                                                                                                                                                                                                                                                                                                                                                                                                                                                                                                                                                                                                                                                                                                                                                                                                                                                                                 | Emergency             | Automatic arm open when power off                         |
|                                                                                                                                                                                                                                                                                                                                                                                                                                                                                                                                                                                                                                                                                                                                                                                                                                                                                                                                                                                                                                                                                                                                                                                                                                                                                                                                                                                                                                                                                                                                                                                                                                                                                                                                                                                                                                                                                                                                                                                                                                                                                                                                | Communication         | Dry contact, Relay signal, RS485                          |