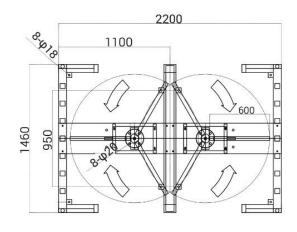

## Specifications

| Brand Daosafe  Framework Material 304 Full Stainless Steel  Dimension 2200 * 1460* 2330mm  Weight 300kg/pcs  Passage Width 2 Lanes, 640mm/lane  Arm Support 120* rotors with 3 sections or 90* rotors with 4 sections  Passing Direction Single directional / Bi-directional  MCBF 5 million  Power Supply AC220V/110V, 50/60Hz  Operation Voltage 24V DC  Power Consumption 40W  Operation Temperature -15 °C - 60 °C  Operation Humidity 0 ~ 95% (No freeze)  Working Environment Indoor / Outdoor  Flow Rate 35-40 people per minute  LED Indicator Yes  Emergency Automatic arm open when power off  Communication Dry contact, Relay signal, RS485                                                                                                                                                                                                                                                                                                                                                                                                                                                                                                                                                                                                                                                                                                                                                                                                                                                                                                                                                                                                                                                                                                                                                                                                                                                                                                                                                                                                                                                                        |                       |                                                           |
|--------------------------------------------------------------------------------------------------------------------------------------------------------------------------------------------------------------------------------------------------------------------------------------------------------------------------------------------------------------------------------------------------------------------------------------------------------------------------------------------------------------------------------------------------------------------------------------------------------------------------------------------------------------------------------------------------------------------------------------------------------------------------------------------------------------------------------------------------------------------------------------------------------------------------------------------------------------------------------------------------------------------------------------------------------------------------------------------------------------------------------------------------------------------------------------------------------------------------------------------------------------------------------------------------------------------------------------------------------------------------------------------------------------------------------------------------------------------------------------------------------------------------------------------------------------------------------------------------------------------------------------------------------------------------------------------------------------------------------------------------------------------------------------------------------------------------------------------------------------------------------------------------------------------------------------------------------------------------------------------------------------------------------------------------------------------------------------------------------------------------------|-----------------------|-----------------------------------------------------------|
| Framework Material  Dimension  Dimension  2200 * 1460* 2330mm  Weight  300kg/pcs  Passage Width  Arm Support  120* rotors with 3 sections or 90* rotors with 4 sections  Passing Direction  MCBF  Single directional / Bi-directional  MCBF  5 million  Power Supply  AC220V/110V, 50/60Hz  Operation Voltage  24V DC  Power Consumption  Operation Temperature  -15 *C - 60 *C  Operation Humidity  0 ~ 95% (No freeze)  Working Environment  Indoor / Outdoor  Flow Rate  LED Indicator  Yes  Automatic arm open when power off                                                                                                                                                                                                                                                                                                                                                                                                                                                                                                                                                                                                                                                                                                                                                                                                                                                                                                                                                                                                                                                                                                                                                                                                                                                                                                                                                                                                                                                                                                                                                                                              | Model No.             | DS402                                                     |
| Dimension Weight 300kg/pcs 2200 * 1460* 2330mm 300kg/pcs 2 Lanes, 640mm/lane Arm Support 120° rotors with 3 sections or 90° rotors with 4 sections Passing Direction MCBF 5 million Power Supply AC220V/110V, 50/60Hz Operation Voltage 24V DC Power Consumption 40W Operation Temperature -15 °C - 60 °C Operation Humidity 0 ~ 95% (No freeze) Working Environment Indoor / Outdoor Flow Rate LED Indicator Femergency Automatic arm open when power off                                                                                                                                                                                                                                                                                                                                                                                                                                                                                                                                                                                                                                                                                                                                                                                                                                                                                                                                                                                                                                                                                                                                                                                                                                                                                                                                                                                                                                                                                                                                                                                                                                                                     | Brand                 | Daosafe                                                   |
| Weight Passage Width 2 Lanes, 640mm/lane  Arm Support 120° rotors with 3 sections or 90° rotors with 4 sections  Passing Direction Single directional / Bi-directional  MCBF 5 million Power Supply AC220V/110V, 50/60Hz  Operation Voltage 24V DC Power Consumption Operation Temperature -15 °C - 60 °C Operation Humidity 0 ~ 95% (No freeze) Working Environment Flow Rate LED Indicator Flow Rate Emergency Automatic arm open when power off                                                                                                                                                                                                                                                                                                                                                                                                                                                                                                                                                                                                                                                                                                                                                                                                                                                                                                                                                                                                                                                                                                                                                                                                                                                                                                                                                                                                                                                                                                                                                                                                                                                                             | Framework Material    | 304 Full Stainless Steel                                  |
| Passage Width Arm Support 120° rotors with 3 sections or 90° rotors with 4 sections  Passing Direction Single directional / Bi-directional  MCBF 5 million  Power Supply AC220V/110V, 50/60Hz  Operation Voltage 24V DC  Power Consumption 40W  Operation Temperature -15 °C - 60 °C  Operation Humidity 0 ~ 95% (No freeze)  Working Environment Flow Rate LED Indicator Emergency Automatic arm open when power off                                                                                                                                                                                                                                                                                                                                                                                                                                                                                                                                                                                                                                                                                                                                                                                                                                                                                                                                                                                                                                                                                                                                                                                                                                                                                                                                                                                                                                                                                                                                                                                                                                                                                                          | Dimension             | 2200 * 1460* 2330mm                                       |
| Arm Support Passing Direction  MCBF 5 million  Power Supply AC220V/110V, 50/60Hz  Operation Voltage Power Consumption Operation Temperature Operation Humidity Operation Humidity Operation Humidity Flow Rate System Acceptage  Flow Rate LED Indicator  Indoor / Outomatic arm open when power off                                                                                                                                                                                                                                                                                                                                                                                                                                                                                                                                                                                                                                                                                                                                                                                                                                                                                                                                                                                                                                                                                                                                                                                                                                                                                                                                                                                                                                                                                                                                                                                                                                                                                                                                                                                                                           | Weight                | 300kg/pcs                                                 |
| Passing Direction  MCBF 5 million  Power Supply AC220V/110V, 50/60Hz  Operation Voltage 24V DC  Power Consumption 40W  Operation Temperature -15 °C - 60 °C  Operation Humidity 0 ~ 95% (No freeze)  Working Environment Indoor / Outdoor  Flow Rate 35-40 people per minute  LED Indicator Yes  Emergency Automatic arm open when power off                                                                                                                                                                                                                                                                                                                                                                                                                                                                                                                                                                                                                                                                                                                                                                                                                                                                                                                                                                                                                                                                                                                                                                                                                                                                                                                                                                                                                                                                                                                                                                                                                                                                                                                                                                                   | Passage Width         | 2 Lanes, 640mm/lane                                       |
| MCBF 5 million  Power Supply AC220V/110V, 50/60Hz  Operation Voltage 24V DC  Power Consumption 40W  Operation Temperature -15 °C - 60 °C  Operation Humidity 0 ~ 95% (No freeze)  Working Environment Indoor / Outdoor  Flow Rate 35-40 people per minute  LED Indicator Yes  Emergency Automatic arm open when power off                                                                                                                                                                                                                                                                                                                                                                                                                                                                                                                                                                                                                                                                                                                                                                                                                                                                                                                                                                                                                                                                                                                                                                                                                                                                                                                                                                                                                                                                                                                                                                                                                                                                                                                                                                                                      | Arm Support           | 120° rotors with 3 sections or 90° rotors with 4 sections |
| Power Supply Operation Voltage 24V DC Power Consumption 40W Operation Temperature Operation Humidity Overation Humidity Overation Humidity Overation Humidity Overation Humidity Overation Humidity Overation Humidity Indoor / Outdoor Flow Rate State Stat | Passing Direction     | Single directional / Bi-directional                       |
| Operation Voltage Power Consumption 40W Operation Temperature Operation Humidity 0 ~ 95% (No freeze) Working Environment Indoor / Outdoor Flow Rate 35-40 people per minute  LED Indicator Emergency Automatic arm open when power off                                                                                                                                                                                                                                                                                                                                                                                                                                                                                                                                                                                                                                                                                                                                                                                                                                                                                                                                                                                                                                                                                                                                                                                                                                                                                                                                                                                                                                                                                                                                                                                                                                                                                                                                                                                                                                                                                         | MCBF                  | 5 million                                                 |
| Power Consumption 40W  Operation Temperature -15 °C - 60 °C  Operation Humidity 0 ~ 95% (No freeze)  Working Environment Indoor / Outdoor  Flow Rate 35-40 people per minute  LED Indicator Yes  Emergency Automatic arm open when power off                                                                                                                                                                                                                                                                                                                                                                                                                                                                                                                                                                                                                                                                                                                                                                                                                                                                                                                                                                                                                                                                                                                                                                                                                                                                                                                                                                                                                                                                                                                                                                                                                                                                                                                                                                                                                                                                                   | Power Supply          | AC220V/110V, 50/60Hz                                      |
| Operation Temperature Operation Humidity O ~ 95% (No freeze) Working Environment Indoor / Outdoor Flow Rate 35-40 people per minute  LED Indicator Yes Emergency Automatic arm open when power off                                                                                                                                                                                                                                                                                                                                                                                                                                                                                                                                                                                                                                                                                                                                                                                                                                                                                                                                                                                                                                                                                                                                                                                                                                                                                                                                                                                                                                                                                                                                                                                                                                                                                                                                                                                                                                                                                                                             | Operation Voltage     | 24V DC                                                    |
| Operation Humidity  0 ~ 95% (No freeze)  Working Environment Indoor / Outdoor  Flow Rate 35-40 people per minute  LED Indicator Yes  Emergency Automatic arm open when power off                                                                                                                                                                                                                                                                                                                                                                                                                                                                                                                                                                                                                                                                                                                                                                                                                                                                                                                                                                                                                                                                                                                                                                                                                                                                                                                                                                                                                                                                                                                                                                                                                                                                                                                                                                                                                                                                                                                                               | Power Consumption     | 40W                                                       |
| Working Environment  Flow Rate 35-40 people per minute  LED Indicator  Emergency  Automatic arm open when power off                                                                                                                                                                                                                                                                                                                                                                                                                                                                                                                                                                                                                                                                                                                                                                                                                                                                                                                                                                                                                                                                                                                                                                                                                                                                                                                                                                                                                                                                                                                                                                                                                                                                                                                                                                                                                                                                                                                                                                                                            | Operation Temperature | -15 °C - 60 °C                                            |
| Flow Rate 35-40 people per minute  LED Indicator Yes  Emergency Automatic arm open when power off                                                                                                                                                                                                                                                                                                                                                                                                                                                                                                                                                                                                                                                                                                                                                                                                                                                                                                                                                                                                                                                                                                                                                                                                                                                                                                                                                                                                                                                                                                                                                                                                                                                                                                                                                                                                                                                                                                                                                                                                                              | Operation Humidity    | 0 ~ 95% (No freeze)                                       |
| LED Indicator Yes  Emergency Automatic arm open when power off                                                                                                                                                                                                                                                                                                                                                                                                                                                                                                                                                                                                                                                                                                                                                                                                                                                                                                                                                                                                                                                                                                                                                                                                                                                                                                                                                                                                                                                                                                                                                                                                                                                                                                                                                                                                                                                                                                                                                                                                                                                                 | Working Environment   | Indoor / Outdoor                                          |
| Emergency Automatic arm open when power off                                                                                                                                                                                                                                                                                                                                                                                                                                                                                                                                                                                                                                                                                                                                                                                                                                                                                                                                                                                                                                                                                                                                                                                                                                                                                                                                                                                                                                                                                                                                                                                                                                                                                                                                                                                                                                                                                                                                                                                                                                                                                    | Flow Rate             | 35-40 people per minute                                   |
|                                                                                                                                                                                                                                                                                                                                                                                                                                                                                                                                                                                                                                                                                                                                                                                                                                                                                                                                                                                                                                                                                                                                                                                                                                                                                                                                                                                                                                                                                                                                                                                                                                                                                                                                                                                                                                                                                                                                                                                                                                                                                                                                | LED Indicator         | Yes                                                       |
| Communication Dry contact, Relay signal, RS485                                                                                                                                                                                                                                                                                                                                                                                                                                                                                                                                                                                                                                                                                                                                                                                                                                                                                                                                                                                                                                                                                                                                                                                                                                                                                                                                                                                                                                                                                                                                                                                                                                                                                                                                                                                                                                                                                                                                                                                                                                                                                 | Emergency             | Automatic arm open when power off                         |
|                                                                                                                                                                                                                                                                                                                                                                                                                                                                                                                                                                                                                                                                                                                                                                                                                                                                                                                                                                                                                                                                                                                                                                                                                                                                                                                                                                                                                                                                                                                                                                                                                                                                                                                                                                                                                                                                                                                                                                                                                                                                                                                                | Communication         | Dry contact, Relay signal, RS485                          |