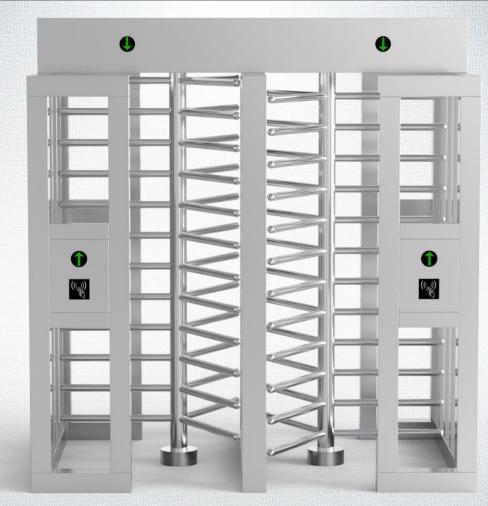

Full Height Turnstile DS402-Double Door

DS402 FULL HEIGHT TURNSTILE

DOUBLE PASSAGES

- > Full height turnstile is highest safety access control solutions.
- > The body is made of brushed stainless steel which is robust, rigid, anti-rust, waterproof and durable.
- > It is ideal for both indoor and outdoor settings.
- It has standard relay signal, which can be integrated with any kind of third-party access control system (e.g.: RFID, Fingerprint and Biometric reader device).
- It has sufficient space, which can be mounted with any type of external device. (e.g.: Display, Counter, Reader, Push button, Card collector, Coin insert, Barcode/QR reader, Wheel).
- In case of emergency, the turnstile will open automatically to allow free passage when power off.
- Anti-tailing function: only one person pass at one time.
- It is suitable for areas with high security (e.g.: Embassy, Stadium, Bank, Jail, Oil Field, Construction site, Station).

## Specifications

| Brand Daosafe  Framework Material 304 Full Stainless Steel  Dimension 2200 * 1460* 2330mm  Weight 300kg/pcs  Passage Width 2 Lanes, 640mm/lane  Arm Support 120* rotors with 3 sections or 90* rotors with 4 sections  Passing Direction Single directional / Bi-directional  MCBF 5 million  Power Supply AC220V/110V, 50/60Hz  Operation Voltage 24V DC  Power Consumption 40W  Operation Temperature -15 °C - 60 °C  Operation Humidity 0 ~ 95% (No freeze)  Working Environment Indoor / Outdoor  Flow Rate 35-40 people per minute  LED Indicator Yes  Emergency Automatic arm open when power off  Communication Dry contact, Relay signal, RS485                                                                                                                                                                                                                                                                                                                                                                                                                                                                                                                                                                                                                                                                                                                                                                                                                                                                                                                                                                                                                                                                                                                                                                                                                                                                                                                                                                                                                                                                        |                       |                                                           |
|--------------------------------------------------------------------------------------------------------------------------------------------------------------------------------------------------------------------------------------------------------------------------------------------------------------------------------------------------------------------------------------------------------------------------------------------------------------------------------------------------------------------------------------------------------------------------------------------------------------------------------------------------------------------------------------------------------------------------------------------------------------------------------------------------------------------------------------------------------------------------------------------------------------------------------------------------------------------------------------------------------------------------------------------------------------------------------------------------------------------------------------------------------------------------------------------------------------------------------------------------------------------------------------------------------------------------------------------------------------------------------------------------------------------------------------------------------------------------------------------------------------------------------------------------------------------------------------------------------------------------------------------------------------------------------------------------------------------------------------------------------------------------------------------------------------------------------------------------------------------------------------------------------------------------------------------------------------------------------------------------------------------------------------------------------------------------------------------------------------------------------|-----------------------|-----------------------------------------------------------|
| Framework Material  Dimension  Dimension  2200 * 1460* 2330mm  Weight  300kg/pcs  Passage Width  Arm Support  120* rotors with 3 sections or 90* rotors with 4 sections  Passing Direction  MCBF  Single directional / Bi-directional  MCBF  5 million  Power Supply  AC220V/110V, 50/60Hz  Operation Voltage  24V DC  Power Consumption  Operation Temperature  -15 *C - 60 *C  Operation Humidity  0 ~ 95% (No freeze)  Working Environment  Indoor / Outdoor  Flow Rate  LED Indicator  Yes  Automatic arm open when power off                                                                                                                                                                                                                                                                                                                                                                                                                                                                                                                                                                                                                                                                                                                                                                                                                                                                                                                                                                                                                                                                                                                                                                                                                                                                                                                                                                                                                                                                                                                                                                                              | Model No.             | DS402                                                     |
| Dimension Weight 300kg/pcs 2200 * 1460* 2330mm 300kg/pcs 2 Lanes, 640mm/lane Arm Support 120° rotors with 3 sections or 90° rotors with 4 sections Passing Direction MCBF 5 million Power Supply AC220V/110V, 50/60Hz Operation Voltage 24V DC Power Consumption 40W Operation Temperature -15 °C - 60 °C Operation Humidity 0 ~ 95% (No freeze) Working Environment Indoor / Outdoor Flow Rate LED Indicator Femergency Automatic arm open when power off                                                                                                                                                                                                                                                                                                                                                                                                                                                                                                                                                                                                                                                                                                                                                                                                                                                                                                                                                                                                                                                                                                                                                                                                                                                                                                                                                                                                                                                                                                                                                                                                                                                                     | Brand                 | Daosafe                                                   |
| Weight Passage Width 2 Lanes, 640mm/lane  Arm Support 120° rotors with 3 sections or 90° rotors with 4 sections  Passing Direction Single directional / Bi-directional  MCBF 5 million Power Supply AC220V/110V, 50/60Hz  Operation Voltage 24V DC Power Consumption Operation Temperature -15 °C - 60 °C Operation Humidity 0 ~ 95% (No freeze) Working Environment Flow Rate LED Indicator Flow Rate Emergency Automatic arm open when power off                                                                                                                                                                                                                                                                                                                                                                                                                                                                                                                                                                                                                                                                                                                                                                                                                                                                                                                                                                                                                                                                                                                                                                                                                                                                                                                                                                                                                                                                                                                                                                                                                                                                             | Framework Material    | 304 Full Stainless Steel                                  |
| Passage Width Arm Support 120° rotors with 3 sections or 90° rotors with 4 sections  Passing Direction Single directional / Bi-directional  MCBF 5 million  Power Supply AC220V/110V, 50/60Hz  Operation Voltage 24V DC  Power Consumption 40W  Operation Temperature -15 °C - 60 °C  Operation Humidity 0 ~ 95% (No freeze)  Working Environment Flow Rate LED Indicator Emergency Automatic arm open when power off                                                                                                                                                                                                                                                                                                                                                                                                                                                                                                                                                                                                                                                                                                                                                                                                                                                                                                                                                                                                                                                                                                                                                                                                                                                                                                                                                                                                                                                                                                                                                                                                                                                                                                          | Dimension             | 2200 * 1460* 2330mm                                       |
| Arm Support Passing Direction  MCBF 5 million  Power Supply AC220V/110V, 50/60Hz  Operation Voltage Power Consumption Operation Temperature Operation Humidity Operation Humidity Operation Humidity Flow Rate System Acceptage  Flow Rate LED Indicator  Indoor / Outomatic arm open when power off                                                                                                                                                                                                                                                                                                                                                                                                                                                                                                                                                                                                                                                                                                                                                                                                                                                                                                                                                                                                                                                                                                                                                                                                                                                                                                                                                                                                                                                                                                                                                                                                                                                                                                                                                                                                                           | Weight                | 300kg/pcs                                                 |
| Passing Direction  MCBF 5 million  Power Supply AC220V/110V, 50/60Hz  Operation Voltage 24V DC  Power Consumption 40W  Operation Temperature -15 °C - 60 °C  Operation Humidity 0 ~ 95% (No freeze)  Working Environment Indoor / Outdoor  Flow Rate 35-40 people per minute  LED Indicator Yes  Emergency Automatic arm open when power off                                                                                                                                                                                                                                                                                                                                                                                                                                                                                                                                                                                                                                                                                                                                                                                                                                                                                                                                                                                                                                                                                                                                                                                                                                                                                                                                                                                                                                                                                                                                                                                                                                                                                                                                                                                   | Passage Width         | 2 Lanes, 640mm/lane                                       |
| MCBF 5 million  Power Supply AC220V/110V, 50/60Hz  Operation Voltage 24V DC  Power Consumption 40W  Operation Temperature -15 °C - 60 °C  Operation Humidity 0 ~ 95% (No freeze)  Working Environment Indoor / Outdoor  Flow Rate 35-40 people per minute  LED Indicator Yes  Emergency Automatic arm open when power off                                                                                                                                                                                                                                                                                                                                                                                                                                                                                                                                                                                                                                                                                                                                                                                                                                                                                                                                                                                                                                                                                                                                                                                                                                                                                                                                                                                                                                                                                                                                                                                                                                                                                                                                                                                                      | Arm Support           | 120° rotors with 3 sections or 90° rotors with 4 sections |
| Power Supply Operation Voltage 24V DC Power Consumption 40W Operation Temperature Operation Humidity Overation Humidity Overation Humidity Overation Humidity Overation Humidity Overation Humidity Overation Humidity Indoor / Outdoor Flow Rate State Stat | Passing Direction     | Single directional / Bi-directional                       |
| Operation Voltage Power Consumption 40W Operation Temperature Operation Humidity 0 ~ 95% (No freeze) Working Environment Indoor / Outdoor Flow Rate 35-40 people per minute  LED Indicator Emergency Automatic arm open when power off                                                                                                                                                                                                                                                                                                                                                                                                                                                                                                                                                                                                                                                                                                                                                                                                                                                                                                                                                                                                                                                                                                                                                                                                                                                                                                                                                                                                                                                                                                                                                                                                                                                                                                                                                                                                                                                                                         | MCBF                  | 5 million                                                 |
| Power Consumption 40W  Operation Temperature -15 °C - 60 °C  Operation Humidity 0 ~ 95% (No freeze)  Working Environment Indoor / Outdoor  Flow Rate 35-40 people per minute  LED Indicator Yes  Emergency Automatic arm open when power off                                                                                                                                                                                                                                                                                                                                                                                                                                                                                                                                                                                                                                                                                                                                                                                                                                                                                                                                                                                                                                                                                                                                                                                                                                                                                                                                                                                                                                                                                                                                                                                                                                                                                                                                                                                                                                                                                   | Power Supply          | AC220V/110V, 50/60Hz                                      |
| Operation Temperature Operation Humidity O ~ 95% (No freeze) Working Environment Indoor / Outdoor Flow Rate 35-40 people per minute  LED Indicator Yes Emergency Automatic arm open when power off                                                                                                                                                                                                                                                                                                                                                                                                                                                                                                                                                                                                                                                                                                                                                                                                                                                                                                                                                                                                                                                                                                                                                                                                                                                                                                                                                                                                                                                                                                                                                                                                                                                                                                                                                                                                                                                                                                                             | Operation Voltage     | 24V DC                                                    |
| Operation Humidity  0 ~ 95% (No freeze)  Working Environment Indoor / Outdoor  Flow Rate 35-40 people per minute  LED Indicator Yes  Emergency Automatic arm open when power off                                                                                                                                                                                                                                                                                                                                                                                                                                                                                                                                                                                                                                                                                                                                                                                                                                                                                                                                                                                                                                                                                                                                                                                                                                                                                                                                                                                                                                                                                                                                                                                                                                                                                                                                                                                                                                                                                                                                               | Power Consumption     | 40W                                                       |
| Working Environment  Flow Rate 35-40 people per minute  LED Indicator  Emergency  Automatic arm open when power off                                                                                                                                                                                                                                                                                                                                                                                                                                                                                                                                                                                                                                                                                                                                                                                                                                                                                                                                                                                                                                                                                                                                                                                                                                                                                                                                                                                                                                                                                                                                                                                                                                                                                                                                                                                                                                                                                                                                                                                                            | Operation Temperature | -15 °C - 60 °C                                            |
| Flow Rate 35-40 people per minute  LED Indicator Yes  Emergency Automatic arm open when power off                                                                                                                                                                                                                                                                                                                                                                                                                                                                                                                                                                                                                                                                                                                                                                                                                                                                                                                                                                                                                                                                                                                                                                                                                                                                                                                                                                                                                                                                                                                                                                                                                                                                                                                                                                                                                                                                                                                                                                                                                              | Operation Humidity    | 0 ~ 95% (No freeze)                                       |
| LED Indicator Yes  Emergency Automatic arm open when power off                                                                                                                                                                                                                                                                                                                                                                                                                                                                                                                                                                                                                                                                                                                                                                                                                                                                                                                                                                                                                                                                                                                                                                                                                                                                                                                                                                                                                                                                                                                                                                                                                                                                                                                                                                                                                                                                                                                                                                                                                                                                 | Working Environment   | Indoor / Outdoor                                          |
| Emergency Automatic arm open when power off                                                                                                                                                                                                                                                                                                                                                                                                                                                                                                                                                                                                                                                                                                                                                                                                                                                                                                                                                                                                                                                                                                                                                                                                                                                                                                                                                                                                                                                                                                                                                                                                                                                                                                                                                                                                                                                                                                                                                                                                                                                                                    | Flow Rate             | 35-40 people per minute                                   |
|                                                                                                                                                                                                                                                                                                                                                                                                                                                                                                                                                                                                                                                                                                                                                                                                                                                                                                                                                                                                                                                                                                                                                                                                                                                                                                                                                                                                                                                                                                                                                                                                                                                                                                                                                                                                                                                                                                                                                                                                                                                                                                                                | LED Indicator         | Yes                                                       |
| Communication Dry contact, Relay signal, RS485                                                                                                                                                                                                                                                                                                                                                                                                                                                                                                                                                                                                                                                                                                                                                                                                                                                                                                                                                                                                                                                                                                                                                                                                                                                                                                                                                                                                                                                                                                                                                                                                                                                                                                                                                                                                                                                                                                                                                                                                                                                                                 | Emergency             | Automatic arm open when power off                         |
|                                                                                                                                                                                                                                                                                                                                                                                                                                                                                                                                                                                                                                                                                                                                                                                                                                                                                                                                                                                                                                                                                                                                                                                                                                                                                                                                                                                                                                                                                                                                                                                                                                                                                                                                                                                                                                                                                                                                                                                                                                                                                                                                | Communication         | Dry contact, Relay signal, RS485                          |