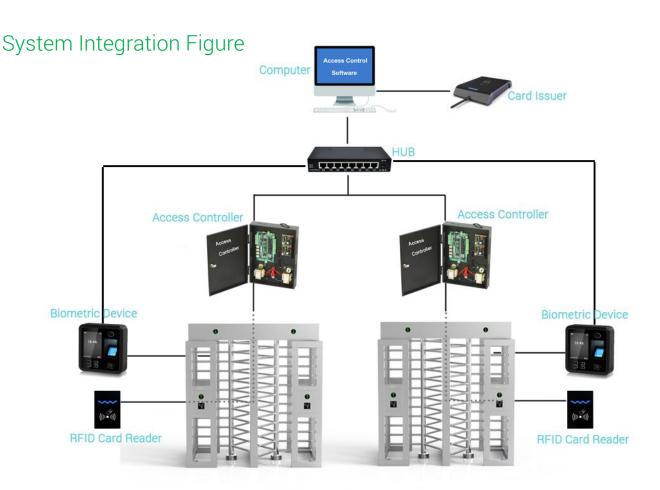

DS402 FULL HEIGHT TURNSTILE

DOUBLE PASSAGES

- > Full height turnstile is highest safety access control solutions.
- > The body is made of brushed stainless steel which is robust, rigid, anti-rust, waterproof and durable.
- > It is ideal for both indoor and outdoor settings.
- It has standard relay signal, which can be integrated with any kind of third-party access control system (e.g.: RFID, Fingerprint and Biometric reader device).
- It has sufficient space, which can be mounted with any type of external device. (e.g.: Display, Counter, Reader, Push button, Card collector, Coin insert, Barcode/QR reader, Wheel).
- In case of emergency, the turnstile will open automatically to allow free passage when power off.
- Anti-tailing function: only one person pass at one time.
- It is suitable for areas with high security (e.g.: Embassy, Stadium, Bank, Jail, Oil Field, Construction site, Station).