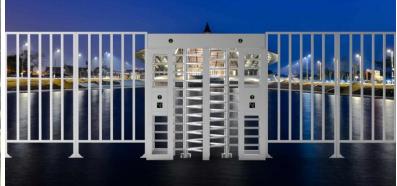

DS402 FULL HEIGHT TURNSTILE

DOUBLE PASSAGES





- > Full height turnstile is highest safety access control solutions.
- > The body is made of brushed stainless steel which is robust, rigid, anti-rust, waterproof and durable.
- > It is ideal for both indoor and outdoor settings.
- It has standard relay signal, which can be integrated with any kind of third-party access control system (e.g.: RFID, Fingerprint and Biometric reader device).
- It has sufficient space, which can be mounted with any type of external device. (e.g.: Display, Counter, Reader, Push button, Card collector, Coin insert, Barcode/QR reader, Wheel).
- In case of emergency, the turnstile will open automatically to allow free passage when power off.
- Anti-tailing function: only one person pass at one time.
- It is suitable for areas with high security (e.g.: Embassy,