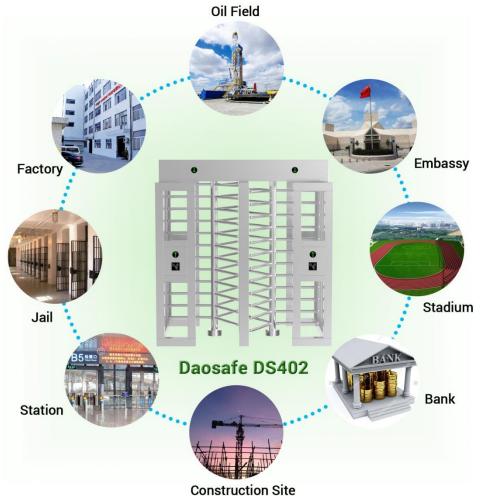

| Communication         | Dry contact, Relay signal, RS485                          |







Full Height Turnstile DS402-Double Door

## Range of Applications