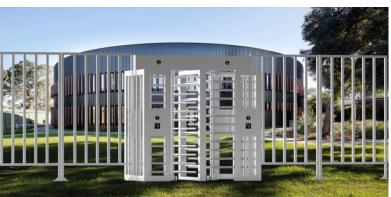

DS402 FULL HEIGHT TURNSTILE

DOUBLE PASSAGES





- > Full height turnstile is highest safety access control solutions.
- > The body is made of brushed stainless steel which is robust, rigid, anti-rust, waterproof and durable.
- > It is ideal for both indoor and outdoor settings.
- It has standard relay signal, which can be integrated with any kind of third-party access control system (e.g.: RFID, Fingerprint and Biometric reader device).
- It has sufficient space, which can be mounted with any type of external device. (e.g.: Display, Counter, Reader, Push button, Card collector, Coin insert, Barcode/QR reader, Wheel).
- In case of emergency, the turnstile will open automatically to allow free passage when power off.
- Anti-tailing function: only one person pass at one time.
- It is suitable for areas with high security (e.g.: Embassy