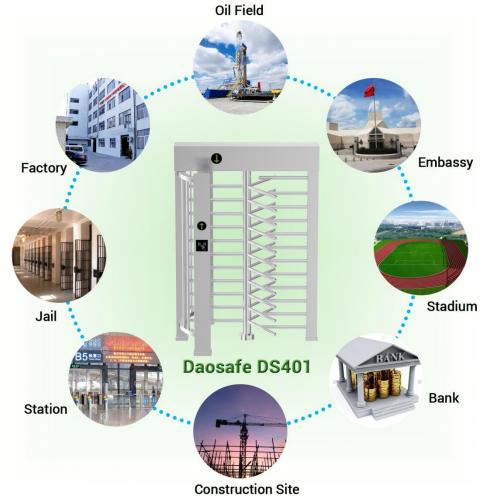

## DS401 FULL HEIGHT TURNSTILE

SINGLE PASSAGE

- > Full height turnstile is highest safety access control solutions.
- > The body is made of brushed stainless steel which is robust, rigid, anti-rust, waterproof and durable.
- > It is ideal for both indoor and outdoor settings.
- It has standard relay signal, which can be integrated with any kind of third-party access control system (e.g.: RFID, Fingerprint and Biometric reader device).
- It has sufficient space, which can be mounted with any type of external device.( e.g.: Display, Counter, Reader, Push button, Card collector, Coin insert, Barcode/QR reader, Wheel).
- > In case of emergency, the turnstile will open automatically to allow free passage when power off.
- > Anti-tailing function: only one person pass at one time.
- > It is suitable for areas with high security (e.g.: Embassy, Stadium, Bank, Jail, Oil Field, Construction site, Station).

## Range of Applications