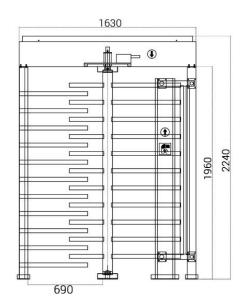

| Model No.             | DS401                                                     |
|-----------------------|-----------------------------------------------------------|
| Brand                 | Daosafe                                                   |
| Framework Material    | 304 Full Stainless Steel                                  |
| Dimension             | 1630 * 1337* 2240mm                                       |
| Weight                | 200kg/pcs                                                 |
| Passage Width         | 1 Lane, 690mm/lane                                        |
| Arm Support           | 120° rotors with 3 sections or 90° rotors with 4 sections |
| Passing Direction     | Single directional / Bi-directional                       |
| MCBF                  | 5 million                                                 |
| Power Supply          | AC220V/110V, 50/60Hz                                      |
| Operation Voltage     | 24V DC                                                    |
| Power Consumption     | 40W                                                       |
| Operation Temperature | -15 °C - 60 °C                                            |
| Operation Humidity    | 0 ~ 95% (No freeze)                                       |
| Working Environment   | Indoor / Outdoor                                          |
| Flow Rate             | 35-40 people per minute                                   |
| LED Indicator         | Yes                                                       |
| Emergency             | Automatic arm open when power off                         |
| Communication         | Dry contact, Relay signal, RS485                          |
|                       |                                                           |