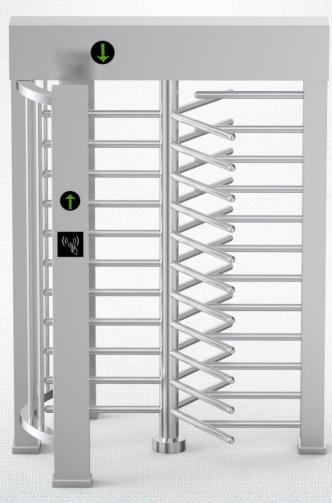

## DS401 FULL HEIGHT TURNSTILE

SINGLE PASSAGE

- > Full height turnstile is highest safety access control solutions.
- > The body is made of brushed stainless steel which is robust, rigid, anti-rust, waterproof and durable.
- > It is ideal for both indoor and outdoor settings.
- It has standard relay signal, which can be integrated with any kind of third-party access control system (e.g.: RFID, Fingerprint and Biometric reader device).
- It has sufficient space, which can be mounted with any type of external device.( e.g.: Display, Counter, Reader, Push button, Card collector, Coin insert, Barcode/QR reader, Wheel).
- > In case of emergency, the turnstile will open automatically to allow free passage when power off.
- > Anti-tailing function: only one person pass at one time.
- > It is suitable for areas with high security (e.g.: Embassy, Stadium, Bank, Jail, Oil Field, Construction site, Station).

## Features

- Long-life performance, high operation dependability and fast response.
- The mechanism is equipped with an automatic regulated hydraulic buffer device. No noise and impact when running.
- Single directional or Bi-directional is selectable.
- Automatic reset function: turnstile arm will lock automatically within 5s (can be setting) if passenger delay to entry.
- ✓ When power is off, arms will open automatically, which is complying with fire safety requirements.
- ✓ LED indicator (red  $\times$  means no entry; green → means entry).
- Easy to install and maintain.
- 3-year warranty support.
- $\checkmark$  Structure of trunking to contain cable tidy inside the case.
- $\checkmark$  Structure of ring cover on top and bottom to beautify it.
- $\checkmark$  Override key function: when power failure, support to control open and close by manual.

Full Height Turnstile DS401-Single Door