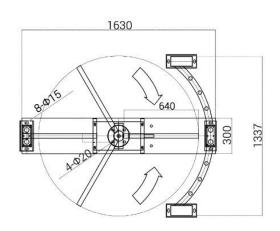

| Model No.             | DS401                                                     |
|-----------------------|-----------------------------------------------------------|
| Brand                 | Daosafe                                                   |
| Framework Material    | 304 Full Stainless Steel                                  |
| Dimension             | 1630 * 1337* 2240mm                                       |
| Weight                | 200kg/pcs                                                 |
| Passage Width         | 1 Lane, 690mm/lane                                        |
| Arm Support           | 120° rotors with 3 sections or 90° rotors with 4 sections |
| Passing Direction     | Single directional / Bi-directional                       |
| MCBF                  | 5 million                                                 |
| Power Supply          | AC220V/110V, 50/60Hz                                      |
| Operation Voltage     | 24V DC                                                    |
| Power Consumption     | 40W                                                       |
| Operation Temperature | -15 °C - 60 °C                                            |
| Operation Humidity    | 0 ~ 95% (No freeze)                                       |
| Working Environment   | Indoor / Outdoor                                          |
| Flow Rate             | 35-40 people per minute                                   |
| LED Indicator         | Yes                                                       |
| Emergency             | Automatic arm open when power off                         |
| Communication         | Dry contact, Relay signal, RS485                          |
|                       |                                                           |