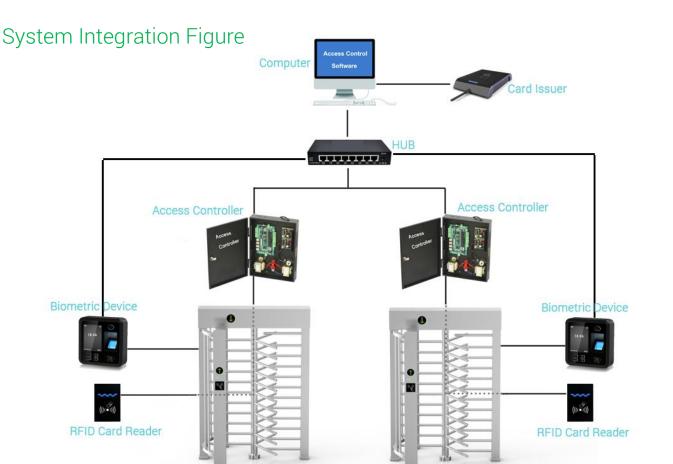

## DS401 FULL HEIGHT TURNSTILE

SINGLE PASSAGE

- > Full height turnstile is highest safety access control solutions.
- > The body is made of brushed stainless steel which is robust, rigid, anti-rust, waterproof and durable.
- > It is ideal for both indoor and outdoor settings.
- It has standard relay signal, which can be integrated with any kind of third-party access control system (e.g.: RFID, Fingerprint and Biometric reader device).
- It has sufficient space, which can be mounted with any type of external device.( e.g.: Display, Counter, Reader, Push button, Card collector, Coin insert, Barcode/QR reader, Wheel).
- > In case of emergency, the turnstile will open automatically to allow free passage when power off.
- > Anti-tailing function: only one person pass at one time.
- > It is suitable for areas with high security (e.g.: Embassy, Stadium, Bank, Jail, Oil Field, Construction site, Station).