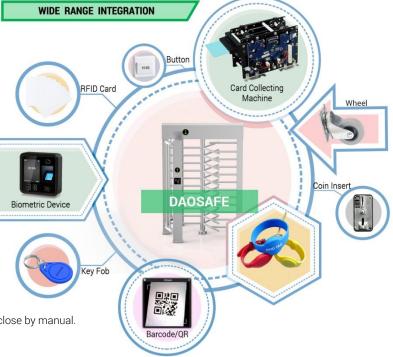

## DS401 FULL HEIGHT TURNSTILE

SINGLE PASSAGE

- > Full height turnstile is highest safety access control solutions.
- > The body is made of brushed stainless steel which is robust, rigid, anti-rust, waterproof and durable.
- > It is ideal for both indoor and outdoor settings.
- It has standard relay signal, which can be integrated with any kind of third-party access control system (e.g.: RFID, Fingerprint and Biometric reader device).
- It has sufficient space, which can be mounted with any type of external device.( e.g.: Display, Counter, Reader, Push button, Card collector, Coin insert, Barcode/QR reader, Wheel).
- > In case of emergency, the turnstile will open automatically to allow free passage when power off.
- > Anti-tailing function: only one person pass at one time.
- > It is suitable for areas with high security (e.g.: Embassy, Stadium, Bank, Jail, Oil Field, Construction site, Station).