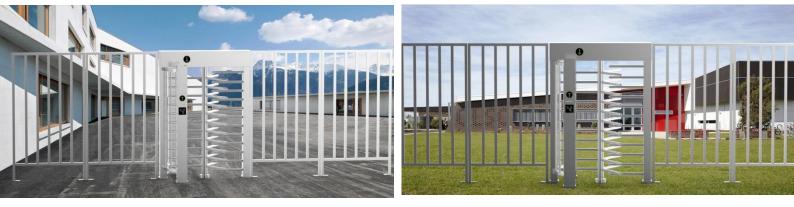

## DATASHEET





## DS401 FULL HEIGHT TURNSTILE

SINGLE PASSAGE



- > Full height turnstile is highest safety access control solutions.
- > The body is made of brushed stainless steel which is robust, rigid, anti-rust, waterproof and durable.
- > It is ideal for both indoor and outdoor settings.
- It has standard relay signal, which can be integrated with any kind of third-party access control system (e.g.: RFID, Fingerprint and Biometric reader device).
- It has sufficient space, which can be mounted with any type of external device.( e.g.: Display, Counter, Reader, Push button, Card collector, Coin insert, Barcode/QR reader, Wheel).
- > In case of emergency, the turnstile will open automatically to allow free passage when power off.
- > Anti-tailing function: only one person pass at one time.
- > It is suitable for areas with high security (e.g.: Emb