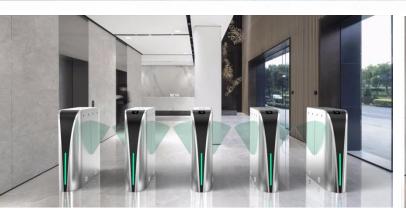

SINGLE / BI-DIRECTION





- > Optical flap turnstile is to control pedestrian entry or exit in restricted areas, usually used in high pedestrian traffic flow in both directions.
- > The body is made of brushed stainless steel which is robust, rigid, anti-rust, waterproof and durable.
- > It is ideal for both indoor and outdoor settings.
- It has standard relay signal, which can be integrated with any kind of third-party access control system (e.g.: RFID, Fingerprint and Biometric reader device).
- It has sufficient space, which can be mounted with any type of external device (e.g.: Display, Counter, Reader, Push button, Card collector, Coin insert, Barcode/QR reader, Wheel).
- In case of emergency, the flap arms will open automatically to allow free passage when power off.
- It is suitable for areas with high p