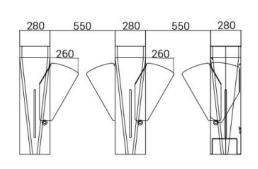

## Specifications

| Model No.             | DS3000                              |
|-----------------------|-------------------------------------|
| Framework Material    | 304 Stainless Steel+ Plexiglas Arm  |
| Brand                 | Daosafe                             |
| Arm material          | Plexiglas-transparency              |
| Dimension             | 1400 * 280 * 1000mm                 |
| Net Weight            | 70kg/pcs,80kg/pcs                   |
| Passage Width         | 550mm (One passage)                 |
| Passing Direction     | Single directional / Bi-directional |
| MCBF                  | 5 million                           |
| Power Supply          | AC220V/110V, 50/60Hz                |
| Operation Voltage     | 24V DC                              |
| Power Consumption     | 40W                                 |
| Operation Temperature | -15 °C - 60 °C                      |
| Operation Humidity    | 0 ~ 95% (No freeze)                 |
| Working Environment   | Indoor / Outdoor                    |
| Flow Rate             | 40-45 people per minute             |
| LED Indicator         | Yes                                 |
| Infrared Sensor       | 4 pairs(standard)                   |
| Emergency             | Automatic arm open when power off   |
| Communication         | Dry contact, Relay signal, RS485    |
|                       |                                     |