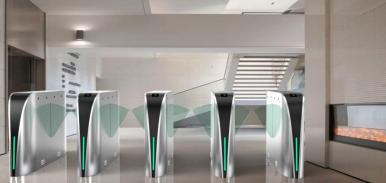

SINGLE / BI-DIRECTION





- > Optical flap turnstile is to control pedestrian entry or exit in restricted areas, usually used in high pedestrian traffic flow in both directions.
- > The body is made of brushed stainless steel which is robust, rigid, anti-rust, waterproof and durable.
- > It is ideal for both indoor and outdoor settings.
- It has standard relay signal, which can be integrated with any kind of third-party access control system (e.g.: RFID, Fingerprint and Biometric reader device).
- It has sufficient space, which can be mounted with any type of external device (e.g.: Display, Counter, Reader, Push button, Card collector, Coin insert, Barcode/QR reader, Wheel).
- In case of emergency, the flap arms will open automatically to allow free passage when power off.
- It is suitable for areas with high ped