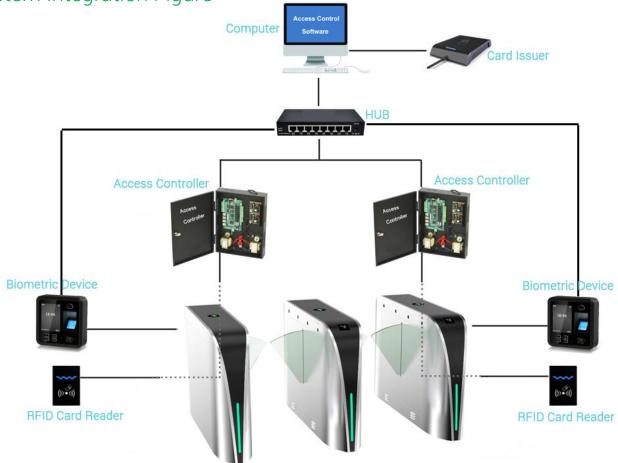

er Supply          | AC220V/110V, 50/60Hz                |
| Operation Voltage     | 24V DC                              |
| Power Consumption     | 40W                                 |
| Operation Temperature | -15 °C - 60 °C                      |
| Operation Humidity    | 0 ~ 95% (No freeze)                 |
| Working Environment   | Indoor / Outdoor                    |
| Flow Rate             | 40-45 people per minute             |
| LED Indicator         | Yes                                 |
| Infrared Sensor       | 4 pairs(standard)                   |
| Emergency             | Automatic arm open when power off   |
| Communication         | Dry contact, Relay signal, RS485    |
|                       |                                     |







## System Integration Figure



## Range of Applications



Optical Flap Turnstile DS3000