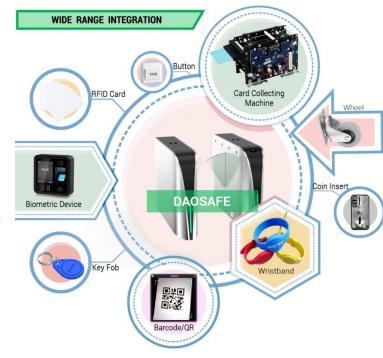

ical impact.
- ✓ Single directional or Bi-directional is selectable.
- Automatic reset function: flap arms will lock automatically within 5s (can be setting) if passenger delay to entry.
- When power is off, flap arms will open automatically, which is complying with fire safety requirements.
- ✓ LED indicator (red × means no entry; green → means entry).
- Easy to install and maintain.
- √ 3-year warranty support.
- ✓ Infrared sensor alarm function, in case of illegal intrusion and reverse intrusion.
- Anti-intrusion function, the turnstile is locked automatically until valid opening signal input.
- ✓ Anti-reverse function, the turnstile alarms if someone wants to entry in the reverse direction.
- Anti-trailing function, the turnstile alarm if someone wants to burst in without permission.



## Specifications

| Model No.             | DS3000                              |
|-----------------------|-------------------------------------|
| Framework Material    | 304 Stainless Steel+ Plexiglas Arm  |
| Brand                 | Daosafe                             |
| Arm material          | Plexiglas-transparency              |
| Dimension             | 1400 * 280 * 1000mm                 |
| Net Weight            | 70kg/pcs,80kg/pcs                   |
| Passage Width         | 550mm (One passage)                 |
| Passing Direction     | Single directional / Bi-directional |
| MCBF                  | 5 million                           |
| Power Supply          | AC220V/110V, 50/60Hz                |
| Operation Voltage     | 24V DC                              |
| Power Con