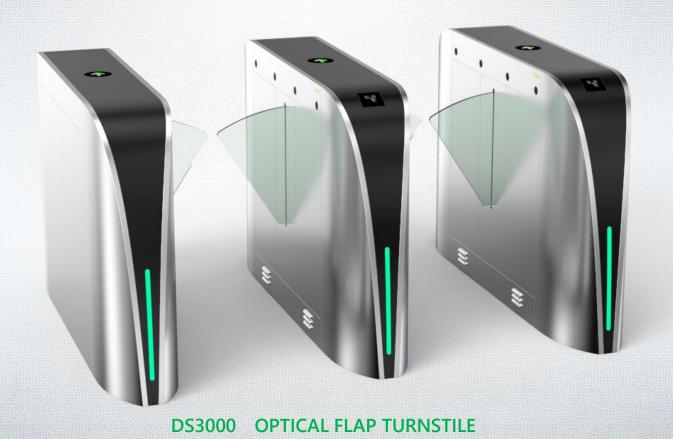

SINGLE / BI-DIRECTION

- > Optical flap turnstile is to control pedestrian entry or exit in restricted areas, usually used in high pedestrian traffic flow in both directions.
- > The body is made of brushed stainless steel which is robust, rigid, anti-rust, waterproof and durable.
- > It is ideal for both indoor and outdoor settings.
- It has standard relay signal, which can be integrated with any kind of third-party access control system (e.g.: RFID, Fingerprint and Biometric reader device).
- It has sufficient space, which can be mounted with any type of external device (e.g.: Display, Counter, Reader, Push button, Card collector, Coin insert, Barcode/QR reader, Wheel).
- In case of emergency, the flap arms will open automatically to allow free passage when power off.
- It is suitable for areas with high pedestrian traffic (e.g.: Hotel, Building, Dormitory, Station, Airport, Park).

## Specifications

| Model No.             | DS3000                              |
|-----------------------|-------------------------------------|
| Framework Material    | 304 Stainless Steel+ Plexiglas Arm  |
| Brand                 | Daosafe                             |
| Arm material          | Plexiglas-transparency              |
| Dimension             | 1400 * 280 * 1000mm                 |
| Net Weight            | 70kg/pcs,80kg/pcs                   |
| Passage Width         | 550mm (One passage)                 |
| Passing Direction     | Single directional / Bi-directional |
| MCBF                  | 5 million                           |
| Power Supply          | AC220V/110V, 50/60Hz                |
| Operation Voltage     | 24V DC                              |
| Power Consumption     | 40W                                 |
| Operation Temperature | -15 °C - 60 °C                      |
| Operation Humidity    | 0 ~ 95% (No freeze)                 |
| Working Environment   | Indoor / Outdoor                    |
| Flow Rate             | 40-45 people per minute             |
| LED Indicator         | Yes                                 |
| Infrared Sensor       | 4 pairs(standard)                   |
| Emergency             | Automatic arm open when power off   |
| Communication         | Dry contact, Relay signal, RS485    |
|                       |                                     |