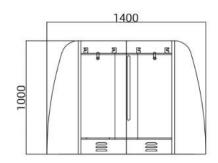

## Specifications

| Model No.             | DS3000                              |
|-----------------------|-------------------------------------|
| Framework Material    | 304 Stainless Steel+ Plexiglas Arm  |
| Brand                 | Daosafe                             |
| Arm material          | Plexiglas-transparency              |
| Dimension             | 1400 * 280 * 1000mm                 |
| Net Weight            | 70kg/pcs,80kg/pcs                   |
| Passage Width         | 550mm (One passage)                 |
| Passing Direction     | Single directional / Bi-directional |
| MCBF                  | 5 million                           |
| Power Supply          | AC220V/110V, 50/60Hz                |
| Operation Voltage     | 24V DC                              |
| Power Consumption     | 40W                                 |
| Operation Temperature | -15 °C - 60 °C                      |
| Operation Humidity    | 0 ~ 95% (No freeze)                 |
| Working Environment   | Indoor / Outdoor                    |
| Flow Rate             | 40-45 people per minute             |
| LED Indicator         | Yes                                 |
| Infrared Sensor       | 4 pairs(standard)                   |
| Emergency             | Automatic arm open when power off   |
| Communication         | Dry contact, Relay signal, RS485    |
|                       |                                     |