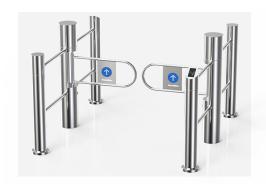

- Swing turnstile is designed to control pedestrians entering or exiting restricted areas, usually used of high pedestrian traffic flow in both directions.
- > The body is made of brushed stainless steel which is robust, rigid, anti-rust, waterproof and durable.
- It is ideal for both indoor and outdoor settings.
- It has standard relay signal, which can be integrated with any kind of third-party access control system (e.g.: RFID, Fingerprint and Biometric reader device).
- In case of emergency, the turnstile arms will open automatically to allow free passage.
- It support standard and handicapped type with wide passageway, wheelchair, pedestrian with large luggage can pass.
- It is suitable for areas with general pedestrian traffic.(e.g.: Building, Dormitory, Supermarket, Mall, Shop)

## **Specifications**

| Model No.             | DS205                               |
|-----------------------|-------------------------------------|
| Brand                 | Daosafe                             |
| Framework Material    | 304 Full Stainless Steel            |
| Dimension             | 168 * 1050mm                        |
| Weight                | 25kg/pcs                            |
| Passage Width         | 600-1200mm(One passage)             |
| Passing Direction     | Single directional / Bi-directional |
| MCBF                  | 5 million                           |
| Power Supply          | AC220V/110V, 50/60Hz                |
| Operation Voltage     | 24V DC                              |
| Power Consumption     | 40W                                 |
| Operation Temperature | -15 °C - 60 °C                      |
| Operation Humidity    | 0 ~ 95% (No freeze)                 |
| Working Environment   | Indoor / Outdoor                    |
| Flow Rate             | 30 people per minute                |
| LED Indicator         | No                                  |
| Infrared Sensor       | No                                  |
| Emergency             | Automatic arm open when power off   |
| Communication         | Dry contact, Relay signal, RS485    |
|                       |                                     |