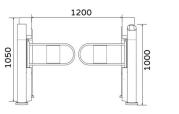

## **Specifications**

| Model No.             | DS205                               |
|-----------------------|-------------------------------------|
| Brand                 | Daosafe                             |
| Framework Material    | 304 Full Stainless Steel            |
| Dimension             | 168 * 1050mm                        |
| Weight                | 25kg/pcs                            |
| Passage Width         | 600-1200mm(One passage)             |
| Passing Direction     | Single directional / Bi-directional |
| MCBF                  | 5 million                           |
| Power Supply          | AC220V/110V, 50/60Hz                |
| Operation Voltage     | 24V DC                              |
| Power Consumption     | 40W                                 |
| Operation Temperature | -15 °C - 60 °C                      |
| Operation Humidity    | 0 ~ 95% (No freeze)                 |
| Working Environment   | Indoor / Outdoor                    |
| Flow Rate             | 30 people per minute                |
| LED Indicator         | No                                  |
| Infrared Sensor       | No                                  |
| Emergency             | Automatic arm open when power off   |
| Communication         | Dry contact, Relay signal, RS485    |
|                       |                                     |