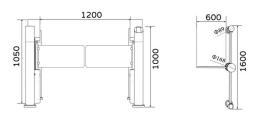

## **Specifications**

| Model No.             | DS205                               |
|-----------------------|-------------------------------------|
| Brand                 | Daosafe                             |
| Framework Material    | 304 Full Stainless Steel            |
| Dimension             | 168 * 1050mm                        |
| Weight                | 25kg/pcs                            |
| Passage Width         | 600-1200mm(One passage)             |
| Passing Direction     | Single directional / Bi-directional |
| MCBF                  | 5 million                           |
| Power Supply          | AC220V/110V, 50/60Hz                |
| Operation Voltage     | 24V DC                              |
| Power Consumption     | 40W                                 |
| Operation Temperature | -15 °C - 60 °C                      |
| Operation Humidity    | 0 ~ 95% (No freeze)                 |
| Working Environment   | Indoor / Outdoor                    |
| Flow Rate             | 30 people per minute                |
| LED Indicator         | No                                  |
| Infrared Sensor       | No                                  |
| Emergency             | Automatic arm open when power off   |
| Communication         | Dry contact, Relay signal, RS485    |
|                       |                                     |