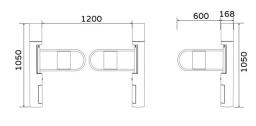

## **Specifications**

| Model No.             | DS205                               |
|-----------------------|-------------------------------------|
| Brand                 | Daosafe                             |
| Framework Material    | 304 Full Stainless Steel            |
| Dimension             | 168 * 1050mm                        |
| Weight                | 25kg/pcs                            |
| Passage Width         | 600-1200mm(One passage)             |
| Passing Direction     | Single directional / Bi-directional |
| MCBF                  | 5 million                           |
| Power Supply          | AC220V/110V, 50/60Hz                |
| Operation Voltage     | 24V DC                              |
| Power Consumption     | 40W                                 |
| Operation Temperature | -15 °C - 60 °C                      |
| Operation Humidity    | 0 ~ 95% (No freeze)                 |
| Working Environment   | Indoor / Outdoor                    |
| Flow Rate             | 30 people per minute                |
| LED Indicator         | No                                  |
| Infrared Sensor       | No                                  |
| Emergency             | Automatic arm open when power off   |
| Communication         | Dry contact, Relay signal, RS485    |
|                       |                                     |