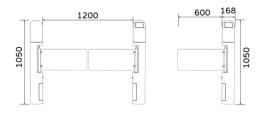

## **Specifications**

| Model No.             | DS205                               |
|-----------------------|-------------------------------------|
| Brand                 | Daosafe                             |
| Framework Material    | 304 Full Stainless Steel            |
| Dimension             | 168 * 1050mm                        |
| Weight                | 25kg/pcs                            |
| Passage Width         | 600-1200mm(One passage)             |
| Passing Direction     | Single directional / Bi-directional |
| MCBF                  | 5 million                           |
| Power Supply          | AC220V/110V, 50/60Hz                |
| Operation Voltage     | 24V DC                              |
| Power Consumption     | 40W                                 |
| Operation Temperature | -15 °C - 60 °C                      |
| Operation Humidity    | 0 ~ 95% (No freeze)                 |
| Working Environment   | Indoor / Outdoor                    |
| Flow Rate             | 30 people per minute                |
| LED Indicator         | No                                  |
| Infrared Sensor       | No                                  |
| Emergency             | Automatic arm open when power off   |
| Communication         | Dry contact, Relay signal, RS485    |
|                       |                                     |