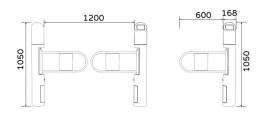

## **Specifications**

| Model No.             | DS205                               |
|-----------------------|-------------------------------------|
| Brand                 | Daosafe                             |
| Framework Material    | 304 Full Stainless Steel            |
| Dimension             | 168 * 1050mm                        |
| Weight                | 25kg/pcs                            |
| Passage Width         | 600-1200mm(One passage)             |
| Passing Direction     | Single directional / Bi-directional |
| MCBF                  | 5 million                           |
| Power Supply          | AC220V/110V, 50/60Hz                |
| Operation Voltage     | 24V DC                              |
| Power Consumption     | 40W                                 |
| Operation Temperature | -15 °C - 60 °C                      |
| Operation Humidity    | 0 ~ 95% (No freeze)                 |
| Working Environment   | Indoor / Outdoor                    |
| Flow Rate             | 30 people per minute                |
| LED Indicator         | No                                  |
| Infrared Sensor       | No                                  |
| Emergency             | Automatic arm open when power off   |
| Communication         | Dry contact, Relay signal, RS485    |
|                       |                                     |