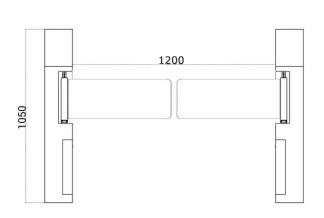

## **Specifications**

| Model No.             | DS205                               |
|-----------------------|-------------------------------------|
| Brand                 | Daosafe                             |
| Framework Material    | 304 Full Stainless Steel            |
| Dimension             | 168 * 1050mm                        |
| Weight                | 25kg/pcs                            |
| Passage Width         | 600-1200mm(One passage)             |
| Passing Direction     | Single directional / Bi-directional |
| MCBF                  | 5 million                           |
| Power Supply          | AC220V/110V, 50/60Hz                |
| Operation Voltage     | 24V DC                              |
| Power Consumption     | 40W                                 |
| Operation Temperature | -15 °C - 60 °C                      |
| Operation Humidity    | 0 ~ 95% (No freeze)                 |
| Working Environment   | Indoor / Outdoor                    |
| Flow Rate             | 30 people per minute                |
| LED Indicator         | No                                  |
| Infrared Sensor       | No                                  |
| Emergency             | Automatic arm open when power off   |
| Communication         | Dry contact, Relay signal, RS485    |
|                       |                                     |