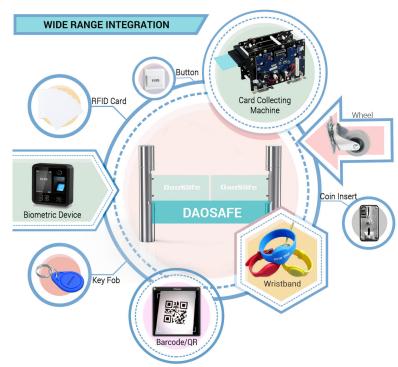

- Swing turnstile is designed to control pedestrians entering or exiting restricted areas, usually used of high pedestrian traffic flow in both directions.
- > The body is made of brushed stainless steel which is robust, rigid, anti-rust, waterproof and durable.
- It is ideal for both indoor and outdoor settings.
- It has standard relay signal, which can be integrated with any kind of third-party access control system (e.g.: RFID, Fingerprint and Biometric reader device).
- In case of emergency, the turnstile arms will open automatically to allow free passage.
- It support standard and handicapped type with wide passageway, wheelchair, pedestrian with large luggage can pass.
- It is suitable for areas with general pedestrian traffic.(e.g.: Building, Dormitory, Supermarket, Mall, Shop)