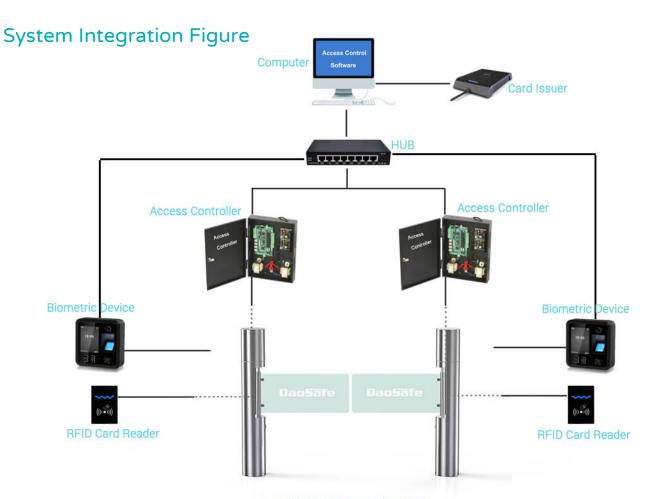

- Swing turnstile is designed to control pedestrians entering or exiting restricted areas, usually used of high pedestrian traffic flow in both directions.
- > The body is made of brushed stainless steel which is robust, rigid, anti-rust, waterproof and durable.
- It is ideal for both indoor and outdoor settings.
- It has standard relay signal, which can be integrated with any kind of third-party access control system (e.g.: RFID, Fingerprint and Biometric reader device).
- In case of emergency, the turnstile arms will open automatically to allow free passage.
- It support standard and handicapped type with wide passageway, wheelchair, pedestrian with large luggage can pass.
- It is suitable for areas with general pedestrian traffic.(e.g.: Building, Dormitory, Supermarket, Mall, Shop)