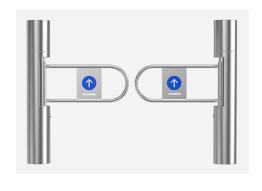

- Swing turnstile is designed to control pedestrians entering or exiting restricted areas, usually used of high pedestrian traffic flow in both directions.
- > The body is made of brushed stainless steel which is robust, rigid, anti-rust, waterproof and durable.
- It is ideal for both indoor and outdoor settings.
- It has standard relay signal, which can be integrated with any kind of third-party access control system (e.g.: RFID, Fingerprint and Biometric reader device).
- In case of emergency, the turnstile arms will open automatically to allow free passage.
- It support standard and handicapped type with wide passageway, wheelchair, pedestrian with large luggage can pass.
- It is suitable for areas with general pedestrian traffic.(e.g.: Building, Dormitory, Supermarket, Mall, Shop)