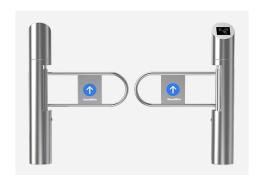

- Swing turnstile is designed to control pedestrians entering or exiting restricted areas, usually used of high pedestrian traffic flow in both directions.
- > The body is made of brushed stainless steel which is robust, rigid, anti-rust, waterproof and durable.
- It is ideal for both indoor and outdoor settings.
- It has standard relay signal, which can be integrated with any kind of third-party access control system (e.g.: RFID, Fingerprint and Biometric reader device).
- In case of emergency, the turnstile arms will open automatically to allow free passage.
- It support standard and handicapped type with wide passageway, wheelchair, pedestrian with large luggage can pass.
- It is suitable for areas with general pedestrian traffic.(e.g.: Building, Dormitory, Supermarket, Mall, Shop)

## **Specifications**

| Model No.             | DS205                               |
|-----------------------|-------------------------------------|
| Brand                 | Daosafe                             |
| Framework Material    | 304 Full Stainless Steel            |
| Dimension             | 168 * 1050mm                        |
| Weight                | 25kg/pcs                            |
| Passage Width         | 600-1200mm(One passage)             |
| Passing Direction     | Single directional / Bi-directional |
| MCBF                  | 5 million                           |
| Power Supply          | AC220V/110V, 50/60Hz                |
| Operation Voltage     | 24V DC                              |
| Power Consumption     | 40W                                 |
| Operation Temperature | -15 °C - 60 °C                      |
| Operation Humidity    | 0 ~ 95% (No freeze)                 |
| Working Environment   | Indoor / Outdoor                    |
| Flow Rate             | 30 people per minute                |
| LED Indicator         | No                                  |
| Infrared Sensor       | No                                  |
| Emergency             | Automatic arm open when power off   |
| Communication         | Dry contact, Relay signal, RS485    |
|                       |                                     |