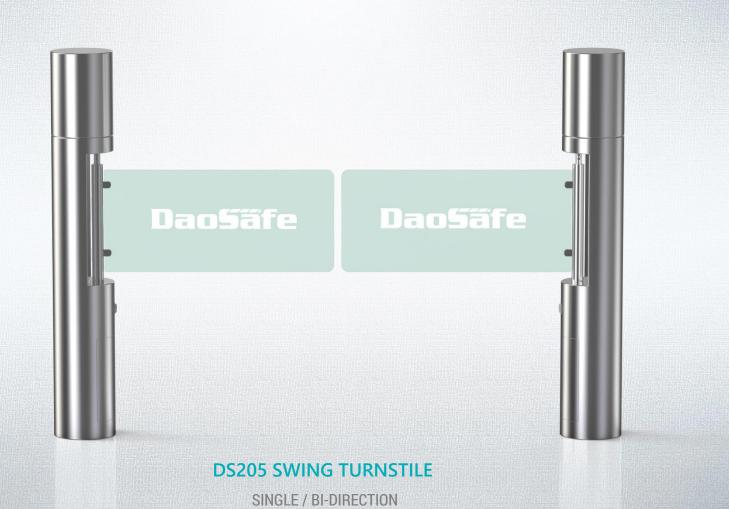

- Swing turnstile is designed to control pedestrians entering or exiting restricted areas, usually used of high pedestrian traffic flow in both directions.
- > The body is made of brushed stainless steel which is robust, rigid, anti-rust, waterproof and durable.
- It is ideal for both indoor and outdoor settings.
- It has standard relay signal, which can be integrated with any kind of third-party access control system (e.g.: RFID, Fingerprint and Biometric reader device).
- In case of emergency, the turnstile arms will open automatically to allow free passage.
- It support standard and handicapped type with wide passageway, wheelchair, pedestrian with large luggage can pass.
- It is suitable for areas with general pedestrian traffic.(e.g.: Building, Dormitory, Supermarket, Mall, Shop)

## **Specifications**

| Model No.             | DS205                               |
|-----------------------|-------------------------------------|
| Brand                 | Daosafe                             |
| Framework Material    | 304 Full Stainless Steel            |
| Dimension             | 168 * 1050mm                        |
| Weight                | 25kg/pcs                            |
| Passage Width         | 600-1200mm(One passage)             |
| Passing Direction     | Single directional / Bi-directional |
| MCBF                  | 5 million                           |
| Power Supply          | AC220V/110V, 50/60Hz                |
| Operation Voltage     | 24V DC                              |
| Power Consumption     | 40W                                 |
| Operation Temperature | -15 °C - 60 °C                      |
| Operation Humidity    | 0 ~ 95% (No freeze)                 |
| Working Environment   | Indoor / Outdoor                    |
| Flow Rate             | 30 people per minute                |
| LED Indicator         | No                                  |
| Infrared Sensor       | No                                  |
| Emergency             | Automatic arm open when power off   |
| Communication         | Dry contact, Relay signal, RS485    |
|                       |                                     |