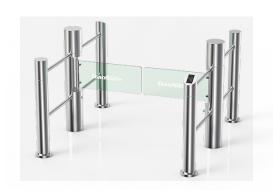

- Swing turnstile is designed to control pedestrians entering or exiting restricted areas, usually used of high pedestrian traffic flow in both directions.
- > The body is made of brushed stainless steel which is robust, rigid, anti-rust, waterproof and durable.
- It is ideal for both indoor and outdoor settings.
- It has standard relay signal, which can be integrated with any kind of third-party access control system (e.g.: RFID, Fingerprint and Biometric reader device).
- In case of emergency, the turnstile arms will open automatically to allow free passage.
- It support standard and handicapped type with wide passageway, wheelchair, pedestrian with large luggage can pass.
- It is suitable for areas with general pedestrian traffic.(e.g.: Building, Dormitory, Supermarket, Mall, Shop)

## **Specifications**

| Model No.             | DS205                               |
|-----------------------|-------------------------------------|
| Brand                 | Daosafe                             |
| Framework Material    | 304 Full Stainless Steel            |
| Dimension             | 168 * 1050mm                        |
| Weight                | 25kg/pcs                            |
| Passage Width         | 600-1200mm(One passage)             |
| Passing Direction     | Single directional / Bi-directional |
| MCBF                  | 5 million                           |
| Power Supply          | AC220V/110V, 50/60Hz                |
| Operation Voltage     | 24V DC                              |
| Power Consumption     | 40W                                 |
| Operation Temperature | -15 °C - 60 °C                      |
| Operation Humidity    | 0 ~ 95% (No freeze)                 |
| Working Environment   | Indoor / Outdoor                    |
| Flow Rate             | 30 people per minute                |
| LED Indicator         | No                                  |
| Infrared Sensor       | No                                  |
| Emergency             | Automatic arm open when power off   |
| Communication         | Dry contact, Relay signal, RS485    |
|                       |                                     |