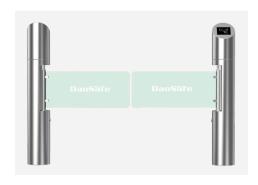

- Swing turnstile is designed to control pedestrians entering or exiting restricted areas, usually used of high pedestrian traffic flow in both directions.
- > The body is made of brushed stainless steel which is robust, rigid, anti-rust, waterproof and durable.
- It is ideal for both indoor and outdoor settings.
- It has standard relay signal, which can be integrated with any kind of third-party access control system (e.g.: RFID, Fingerprint and Biometric reader device).
- In case of emergency, the turnstile arms will open automatically to allow free passage.
- It support standard and handicapped type with wide passageway, wheelchair, pedestrian with large luggage can pass.
- It is suitable for areas with general pedestrian traffic.(e.g.: Building, Dormitory, Supermarket, Mall, Shop)

## **Specifications**

| Model No.             | DS205                               |
|-----------------------|-------------------------------------|
| Brand                 | Daosafe                             |
| Framework Material    | 304 Full Stainless Steel            |
| Dimension             | 168 * 1050mm                        |
| Weight                | 25kg/pcs                            |
| Passage Width         | 600-1200mm(One passage)             |
| Passing Direction     | Single directional / Bi-directional |
| MCBF                  | 5 million                           |
| Power Supply          | AC220V/110V, 50/60Hz                |
| Operation Voltage     | 24V DC                              |
| Power Consumption     | 40W                                 |
| Operation Temperature | -15 °C - 60 °C                      |
| Operation Humidity    | 0 ~ 95% (No freeze)                 |
| Working Environment   | Indoor / Outdoor                    |
| Flow Rate             | 30 people per minute                |
| LED Indicator         | No                                  |
| Infrared Sensor       | No                                  |
| Emergency             | Automatic arm open when power off   |
| Communication         | Dry contact, Relay signal, RS485    |
|                       |                                     |