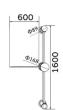

## **Specifications**

| Model No.             | DS205                               |
|-----------------------|-------------------------------------|
| Brand                 | Daosafe                             |
| Framework Material    | 304 Full Stainless Steel            |
| Dimension             | 168 * 1050mm                        |
| Weight                | 25kg/pcs                            |
| Passage Width         | 600-1200mm(One passage)             |
| Passing Direction     | Single directional / Bi-directional |
| MCBF                  | 5 million                           |
| Power Supply          | AC220V/110V, 50/60Hz                |
| Operation Voltage     | 24V DC                              |
| Power Consumption     | 40W                                 |
| Operation Temperature | -15 °C - 60 °C                      |
| Operation Humidity    | 0 ~ 95% (No freeze)                 |
| Working Environment   | Indoor / Outdoor                    |
| Flow Rate             | 30 people per minute                |
| LED Indicator         | No                                  |
| Infrared Sensor       | No                                  |
| Emergency             | Automatic arm open when power off   |
| Communication         | Dry contact, Relay signal, RS485    |
|                       |                                     |