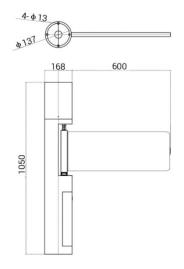

## **Specifications**

| Model No.             | DS205                               |
|-----------------------|-------------------------------------|
| Brand                 | Daosafe                             |
| Framework Material    | 304 Full Stainless Steel            |
| Dimension             | 168 * 1050mm                        |
| Weight                | 25kg/pcs                            |
| Passage Width         | 600-1200mm(One passage)             |
| Passing Direction     | Single directional / Bi-directional |
| MCBF                  | 5 million                           |
| Power Supply          | AC220V/110V, 50/60Hz                |
| Operation Voltage     | 24V DC                              |
| Power Consumption     | 40W                                 |
| Operation Temperature | -15 °C - 60 °C                      |
| Operation Humidity    | 0 ~ 95% (No freeze)                 |
| Working Environment   | Indoor / Outdoor                    |
| Flow Rate             | 30 people per minute                |
| LED Indicator         | No                                  |
| Infrared Sensor       | No                                  |
| Emergency             | Automatic arm open when power off   |
| Communication         | Dry contact, Relay signal, RS485    |
|                       |                                     |