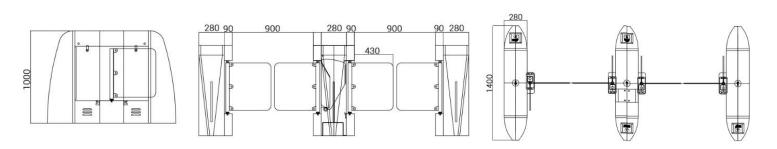

## Specifications

| Model No.             | DS2000                              |
|-----------------------|-------------------------------------|
| Brand                 | Daosafe                             |
| Framework Material    | 304 Stainless Steel+ Plexiglas Arm  |
| Arm material          | Plexiglas-transparency              |
| Dimension             | 1400 * 280 * 1000mm                 |
| Net Weight            | 70kg/pcs,80kg/pcs                   |
| Passage Width         | 600-1200mm (One passage)            |
| Passing Direction     | Single directional / Bi-directional |
| MCBF                  | 5 million                           |
| Power Supply          | AC220V/110V, 50/60Hz                |
| Operation Voltage     | 24V DC                              |
| Power Consumption     | 40W                                 |
| Operation Temperature | -15 °C - 60 °C                      |
| Operation Humidity    | 0 ~ 95% (No freeze)                 |
| Working Environment   | Indoor / Outdoor                    |
| Flow Rate             | 35-40 people per minute             |
| LED Indicator         | Yes                                 |
| Infrared Sensor       | 5 pairs(standard)                   |
| Emergency             | Automatic arm open when power off   |
| Communication         | Dry contact, Relay signal, RS485    |
|                       |                                     |