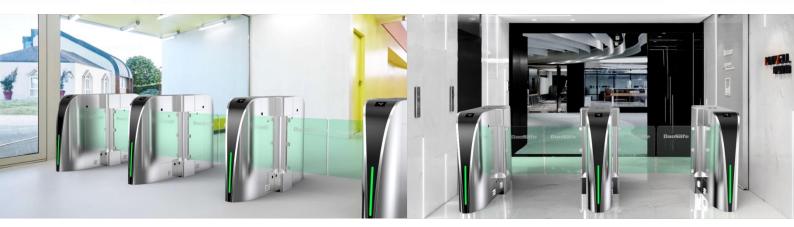

SINGLE / BI-DIRECTION

- > Optical swing turnstile is to control pedestrian entry or exit in restricted areas, usually used in high pedestrian traffic flow in both directions.
- > The body is made of brushed stainless steel which is robust, rigid, anti-rust, waterproof and durable.
- It is ideal for both indoor and outdoor settings.
- It has standard relay signal, which can be integrated with any kind of third-party access control system (e.g.: RFID, Fingerprint and Biometric reader device).
- It has sufficient space, which can be mounted with any type of external device. (e.g.: Display, Counter, Reader, Push button, Card collector, Coin insert, Barcode/QR reader, Wheel).
- In case of emergency, the swing arms will open automatically to allow free passage when power off.
- > It support standard and handicapped type with wide passageway, wheelchair, pedestrian with large luggage can pass.
- It is suitable for areas with general pedestrian traffic (e.g.: Hotel, Gym, Building, Bank, Shopping mall, Reception Area).