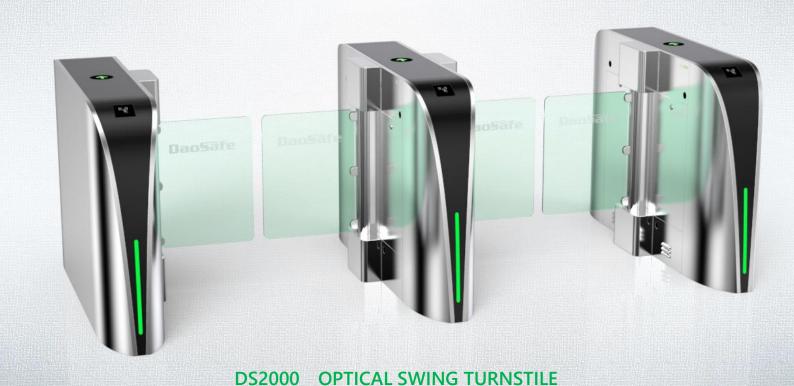

Optical Swing Turnstile DS2000

SINGLE / BI-DIRECTION

- > Optical swing turnstile is to control pedestrian entry or exit in restricted areas, usually used in high pedestrian traffic flow in both directions.
- > The body is made of brushed stainless steel which is robust, rigid, anti-rust, waterproof and durable.
- It is ideal for both indoor and outdoor settings.
- It has standard relay signal, which can be integrated with any kind of third-party access control system (e.g.: RFID, Fingerprint and Biometric reader device).
- It has sufficient space, which can be mounted with any type of external device. (e.g.: Display, Counter, Reader, Push button, Card collector, Coin insert, Barcode/QR reader, Wheel).
- In case of emergency, the swing arms will open automatically to allow free passage when power off.
- > It support standard and handicapped type with wide passageway, wheelchair, pedestrian with large luggage can pass.
- It is suitable for areas with general pedestrian traffic (e.g.: Hotel, Gym, Building, Bank, Shopping mall, Reception Area).