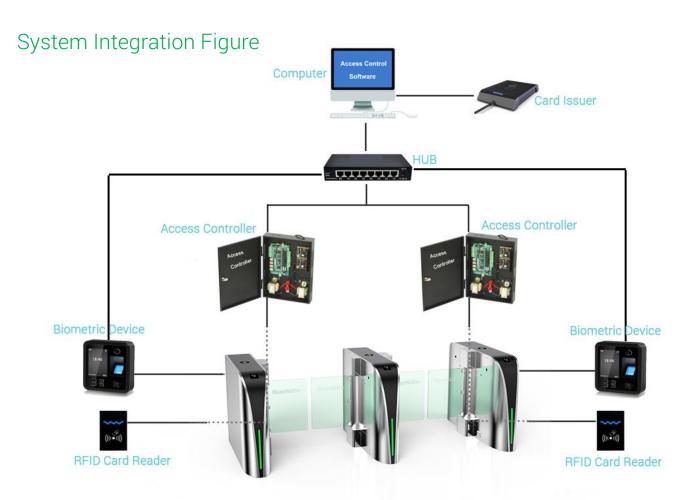

SINGLE / BI-DIRECTION

- > Optical swing turnstile is to control pedestrian entry or exit in restricted areas, usually used in high pedestrian traffic flow in both directions.
- > The body is made of brushed stainless steel which is robust, rigid, anti-rust, waterproof and durable.
- It is ideal for both indoor and outdoor settings.
- It has standard relay signal, which can be integrated with any kind of third-party access control system (e.g.: RFID, Fingerprint and Biometric reader device).
- It has sufficient space, which can be mounted with any type of external device. (e.g.: Display, Counter, Reader, Push button, Card collector, Coin insert, Barcode/QR reader, Wheel).
- In case of emergency, the swing arms will open automatically to allow free passage when power off.
- > It support standard and handicapped type with wide passageway, wheelchair, pedestrian with large luggage can pass.
- It is suitable for areas with general pedestrian traffic (e.g.: Hotel, Gym, Building, Bank, Shopping mall, Reception Area).