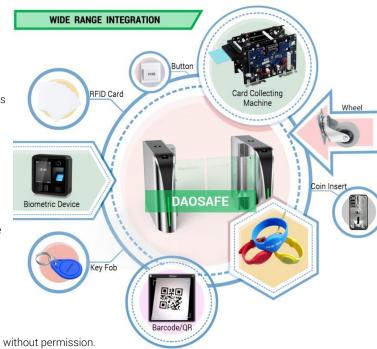

SINGLE / BI-DIRECTION

- > Optical swing turnstile is to control pedestrian entry or exit in restricted areas, usually used in high pedestrian traffic flow in both directions.
- > The body is made of brushed stainless steel which is robust, rigid, anti-rust, waterproof and durable.
- It is ideal for both indoor and outdoor settings.
- It has standard relay signal, which can be integrated with any kind of third-party access control system (e.g.: RFID, Fingerprint and Biometric reader device).
- It has sufficient space, which can be mounted with any type of external device. (e.g.: Display, Counter, Reader, Push button, Card collector, Coin insert, Barcode/QR reader, Wheel).
- In case of emergency, the swing arms will open automatically to allow free passage when power off.
- > It support standard and handicapped type with wide passageway, wheelchair, pedestrian with large luggage can pass.
- It is suitable for areas with general pedestrian traffic (e.g.: Hotel, Gym, Building, Bank, Shopping mall, Reception Area).

## **Features**

- Long-life performance, high operation dependability and fast response.
- ✓ The whole system runs smoothly, low noise, no mechanical impact.
- ✓ Single directional or Bi-directional is selectable.
- Automatic reset function: swing arms will lock automatically within 5s (can be setting) if passenger delay to entry.
- When power is off, swing arms will open automatically, which is complying with fire safety requirements.
- ✓ LED indicator (red × means no entry; green → means entry).
- ✓ Easy to install and maintain.
- ✓ 3-year warranty support.
- ✓ Infrared sensor alarm function, in case of illegal intrusion and reverse intrusion.
- Anti-intrusion function, the turnstile is locked automatically until valid opening signal input.
- ✓ Anti-reverse function, the turnstile alarms if someone wants to entry in the reverse direction.
- Anti-trailing function, the turnstile alarm if someone wants to burst in without permission.
- Swing arm automatic resets function: swing arm will reset automatically if is off position after strong hit. The movement will not be broken or damaged for bump.
- ✓ It has fast open and close speed rate and can be adjusted.