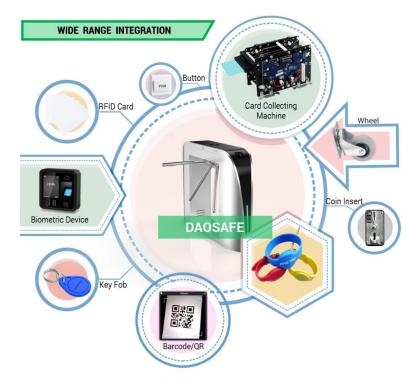

**DS1000 TRIPOD TURNSTILE** 

SINGLE / BI-DIRECTION

- Tripod turnstiles are compact and cost-effective entrance/exit security solutions.
- The body is made of brushed stainless steel which is robust, rigid, anti-rust, waterproof and durable.
- It is ideal for both indoor and outdoor settings.
- It has standard relay signal, which can be integrated with any kind of third-party access control system (e.g.: RFID, Fingerprint and Biometric reader device).
- It has sufficient space, which can mount with any type of external device. (e.g.: Display, Counter, Reader, Push button, Card collector, Coin insert, Barcode/QR reader, Wheel).
- In case of emergency, tripod turnstile horizontal arms will drop down automatically to allow free passage when power off.
- Anti-tailing function: only one person passes at one time.
- It is suitable for areas with general pedestrian traffic. (e.g.: Park, School, Factory, Library, Cinema, Gym).