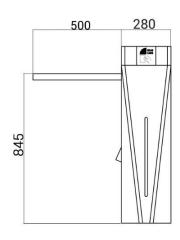

## Specifications

| Model No.             | DS1000                                                |
|-----------------------|-------------------------------------------------------|
| Brand                 | Daosafe                                               |
| Framework Material    | 304 full stainless steel + black titanium             |
| Arm                   | Stainless Steel (red color rubber padding for choose) |
| Dimension             | 1400 * 280 * 1000mm                                   |
| Weight                | 60kg/pcs                                              |
| Passage Width         | 550mm (Arm length: 500mm)                             |
| Passing Direction     | Single directional / Bi-directional                   |
| MCBF                  | 5 million                                             |
| Power Supply          | AC220V/110V, 50/60Hz                                  |
| Operation Voltage     | 24V DC                                                |
| Power Consumption     | 20W                                                   |
| Operation Temperature | -15 °C - 60 °C                                        |
| Operation Humidity    | 0 ~ 95% (No freeze)                                   |
| Working Environment   | Indoor / Outdoor                                      |
| Flow Rate             | 35-40 people per minute                               |
| LED Indicator         | Yes                                                   |
| Emergency             | Automatic arm drop when power off                     |
| Communication         | Dry contact, Relay signal, RS485                      |