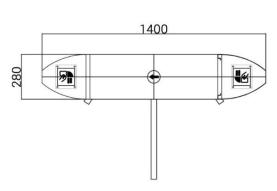

## Specifications

| Model No.             | DS1000                                                |
|-----------------------|-------------------------------------------------------|
| Brand                 | Daosafe                                               |
| Framework Material    | 304 full stainless steel + black titanium             |
| Arm                   | Stainless Steel (red color rubber padding for choose) |
| Dimension             | 1400 * 280 * 1000mm                                   |
| Weight                | 60kg/pcs                                              |
| Passage Width         | 550mm (Arm length: 500mm)                             |
| Passing Direction     | Single directional / Bi-directional                   |
| MCBF                  | 5 million                                             |
| Power Supply          | AC220V/110V, 50/60Hz                                  |
| Operation Voltage     | 24V DC                                                |
| Power Consumption     | 20W                                                   |
| Operation Temperature | -15 °C - 60 °C                                        |
| Operation Humidity    | 0 ~ 95% (No freeze)                                   |
| Working Environment   | Indoor / Outdoor                                      |
| Flow Rate             | 35-40 people per minute                               |
| LED Indicator         | Yes                                                   |
| Emergency             | Automatic arm drop when power off                     |
| Communication         | Dry contact, Relay signal, RS485                      |