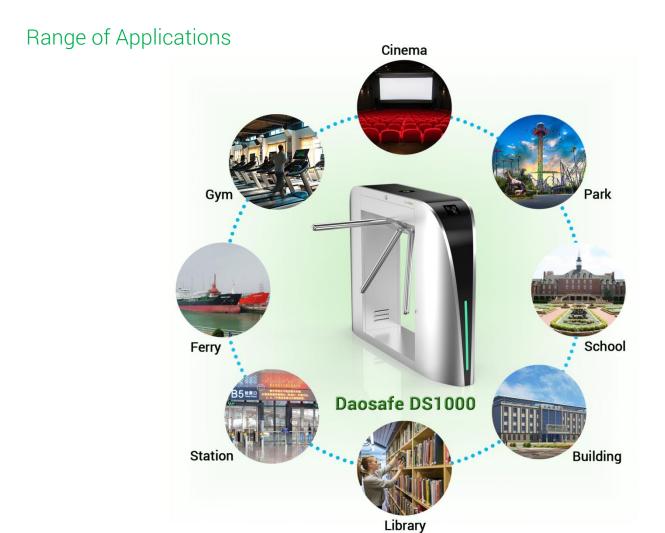

**DS1000 TRIPOD TURNSTILE** 

SINGLE / BI-DIRECTION

- Tripod turnstiles are compact and cost-effective entrance/exit security solutions.
- The body is made of brushed stainless steel which is robust, rigid, anti-rust, waterproof and durable.
- It is ideal for both indoor and outdoor settings.
- It has standard relay signal, which can be integrated with any kind of third-party access control system (e.g.: RFID, Fingerprint and Biometric reader device).
- It has sufficient space, which can mount with any type of external device. (e.g.: Display, Counter, Reader, Push button, Card collector, Coin insert, Barcode/QR reader, Wheel).
- In case of emergency, tripod turnstile horizontal arms will drop down automatically to allow free passage when power off.
- Anti-tailing function: only one person passes at one time.
- It is suitable for areas with general pedestrian traffic. (e.g.: Park, School, Factory, Library, Cinema, Gym).