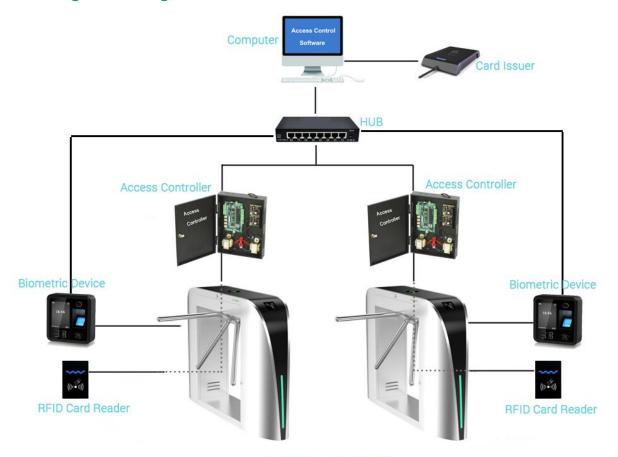

**DS1000 TRIPOD TURNSTILE** 

SINGLE / BI-DIRECTION

- Tripod turnstiles are compact and cost-effective entrance/exit security solutions.
- The body is made of brushed stainless steel which is robust, rigid, anti-rust, waterproof and durable.
- It is ideal for both indoor and outdoor settings.
- It has standard relay signal, which can be integrated with any kind of third-party access control system (e.g.: RFID, Fingerprint and Biometric reader device).
- It has sufficient space, which can mount with any type of external device. (e.g.: Display, Counter, Reader, Push button, Card collector, Coin insert, Barcode/QR reader, Wheel).
- In case of emergency, tripod turnstile horizontal arms will drop down automatically to allow free passage when power off.
- Anti-tailing function: only one person passes at one time.
- It is suitable for areas with general pedestrian traffic. (e.g.: Park, School, Factory, Library, Cinema, Gym).