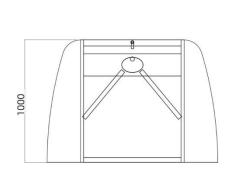

## Specifications

| Model No.             | DS1000                                                |
|-----------------------|-------------------------------------------------------|
| Brand                 | Daosafe                                               |
| Framework Material    | 304 full stainless steel + black titanium             |
| Arm                   | Stainless Steel (red color rubber padding for choose) |
| Dimension             | 1400 * 280 * 1000mm                                   |
| Weight                | 60kg/pcs                                              |
| Passage Width         | 550mm (Arm length: 500mm)                             |
| Passing Direction     | Single directional / Bi-directional                   |
| MCBF                  | 5 million                                             |
| Power Supply          | AC220V/110V, 50/60Hz                                  |
| Operation Voltage     | 24V DC                                                |
| Power Consumption     | 20W                                                   |
| Operation Temperature | -15 °C - 60 °C                                        |
| Operation Humidity    | 0 ~ 95% (No freeze)                                   |
| Working Environment   | Indoor / Outdoor                                      |
| Flow Rate             | 35-40 people per minute                               |
| LED Indicator         | Yes                                                   |
| Emergency             | Automatic arm drop when power off                     |
| Communication         | Dry contact, Relay signal, RS485                      |