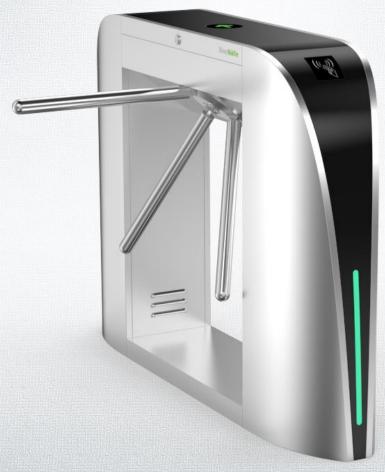

**DS1000 TRIPOD TURNSTILE** 

SINGLE / BI-DIRECTION

- Tripod turnstiles are compact and cost-effective entrance/exit security solutions.
- The body is made of brushed stainless steel which is robust, rigid, anti-rust, waterproof and durable.
- It is ideal for both indoor and outdoor settings.
- It has standard relay signal, which can be integrated with any kind of third-party access control system (e.g.: RFID, Fingerprint and Biometric reader device).
- It has sufficient space, which can mount with any type of external device. (e.g.: Display, Counter, Reader, Push button, Card collector, Coin insert, Barcode/QR reader, Wheel).
- In case of emergency, tripod turnstile horizontal arms will drop down automatically to allow free passage when power off.
- Anti-tailing function: only one person passes at one time.
- It is suitable for areas with general pedestrian traffic. (e.g.: Park, School, Factory, Library, Cinema, Gym).

## Specifications

| Model No.             | DS1000                                                |
|-----------------------|-------------------------------------------------------|
| Brand                 | Daosafe                                               |
| Framework Material    | 304 full stainless steel + black titanium             |
| Arm                   | Stainless Steel (red color rubber padding for choose) |
| Dimension             | 1400 * 280 * 1000mm                                   |
| Weight                | 60kg/pcs                                              |
| Passage Width         | 550mm (Arm length: 500mm)                             |
| Passing Direction     | Single directional / Bi-directional                   |
| MCBF                  | 5 million                                             |
| Power Supply          | AC220V/110V, 50/60Hz                                  |
| Operation Voltage     | 24V DC                                                |
| Power Consumption     | 20W                                                   |
| Operation Temperature | -15 °C - 60 °C                                        |
| Operation Humidity    | 0 ~ 95% (No freeze)                                   |
| Working Environment   | Indoor / Outdoor                                      |
| Flow Rate             | 35-40 people per minute                               |
| LED Indicator         | Yes                                                   |
| Emergency             | Automatic arm drop when power off                     |
| Communication         | Dry contact, Relay signal, RS485                      |